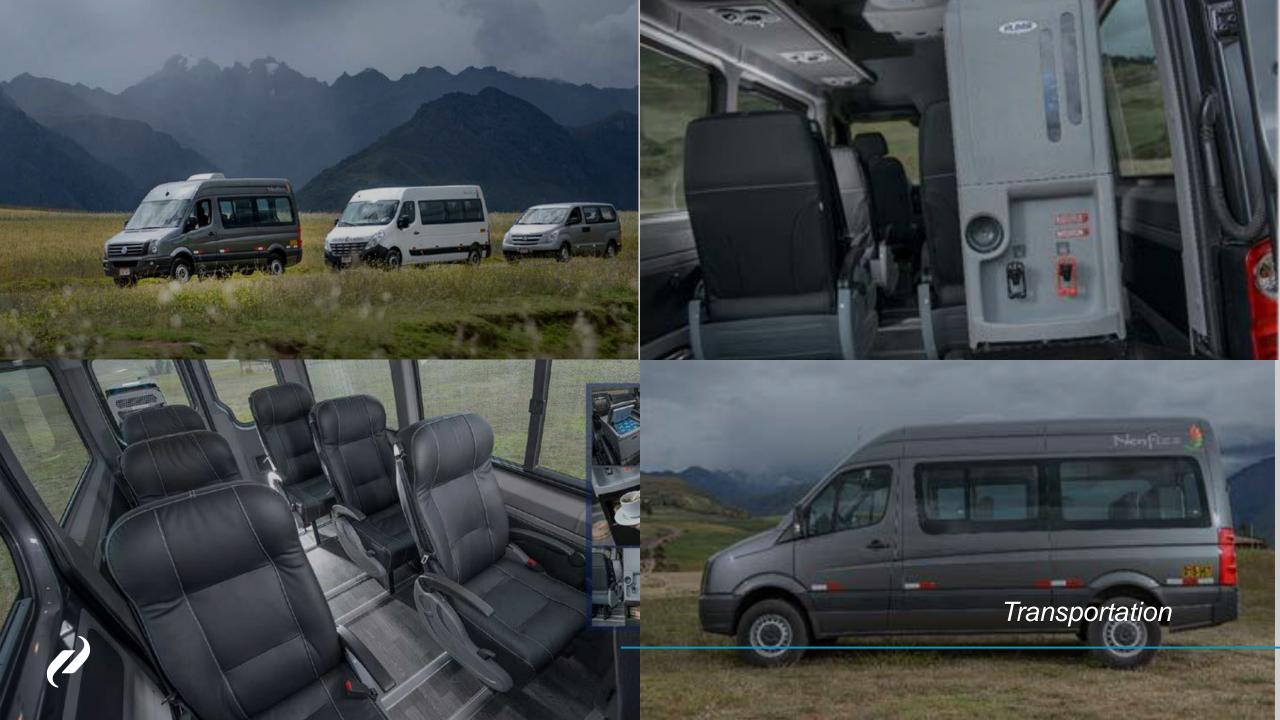

## THE ALTIPLANO PATH

Embark on a full day adventure and take this amazing journey from Puno to Cusco, crossing through breathtaking landscapes on its almost 400 km between the two cities in a spacious and very comfortable vehicle. Along the way you will discover the magnificent Andean mountains and its changing and beautiful scenery, passing by vicuñas and alpacas.

ΠΠ

Duration: 10.5 hr

**Content:** Archeology Landscaping

Season: All year around

On route, you can admire archeological sites, colonial art, prehistoric history, scenic landscapes and delight your palate with a delicious Picnic lunch in one of the most amazing Andean settings, Tinajani Canyon.