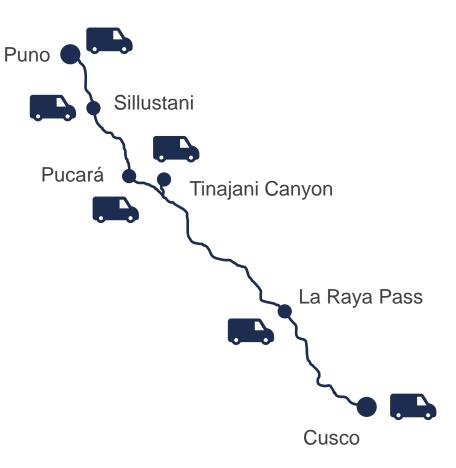

## THE ALTIPLANO PATH

Embark on a full day adventure and take this amazing journey from Puno to Cusco, crossing through breathtaking landscapes on its almost 400 km between the two cities in a spacious and very comfortable vehicle. Along the way you will discover the magnificent Andean mountains and its changing and beautiful scenery, passing by vicuñas and alpacas.

ΠΠ

Duration: 10.5 hr

**Content:** Archeology Landscaping

Season: All year around

On route, you can admire archeological sites, colonial art, prehistoric history, scenic landscapes and delight your palate with a delicious Picnic lunch in one of the most amazing Andean settings, Tinajani Canyon.