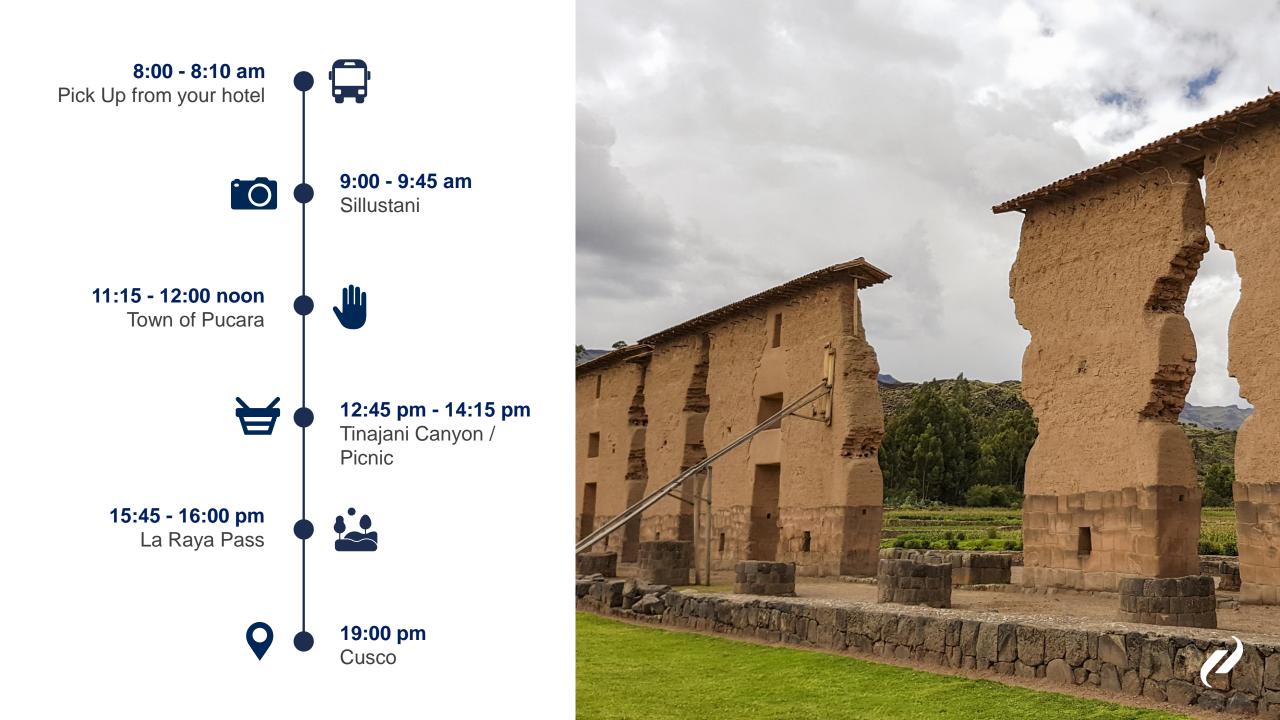

ΠΠ

Duration: 10.5 hr

**Content:** Archeology Landscaping

Season: All year around

On route, you can admire archeological sites, colonial art, prehistoric history, scenic landscapes and delight your palate with a delicious Picnic lunch in one of the most amazing Andean settings, Tinajani Canyon.