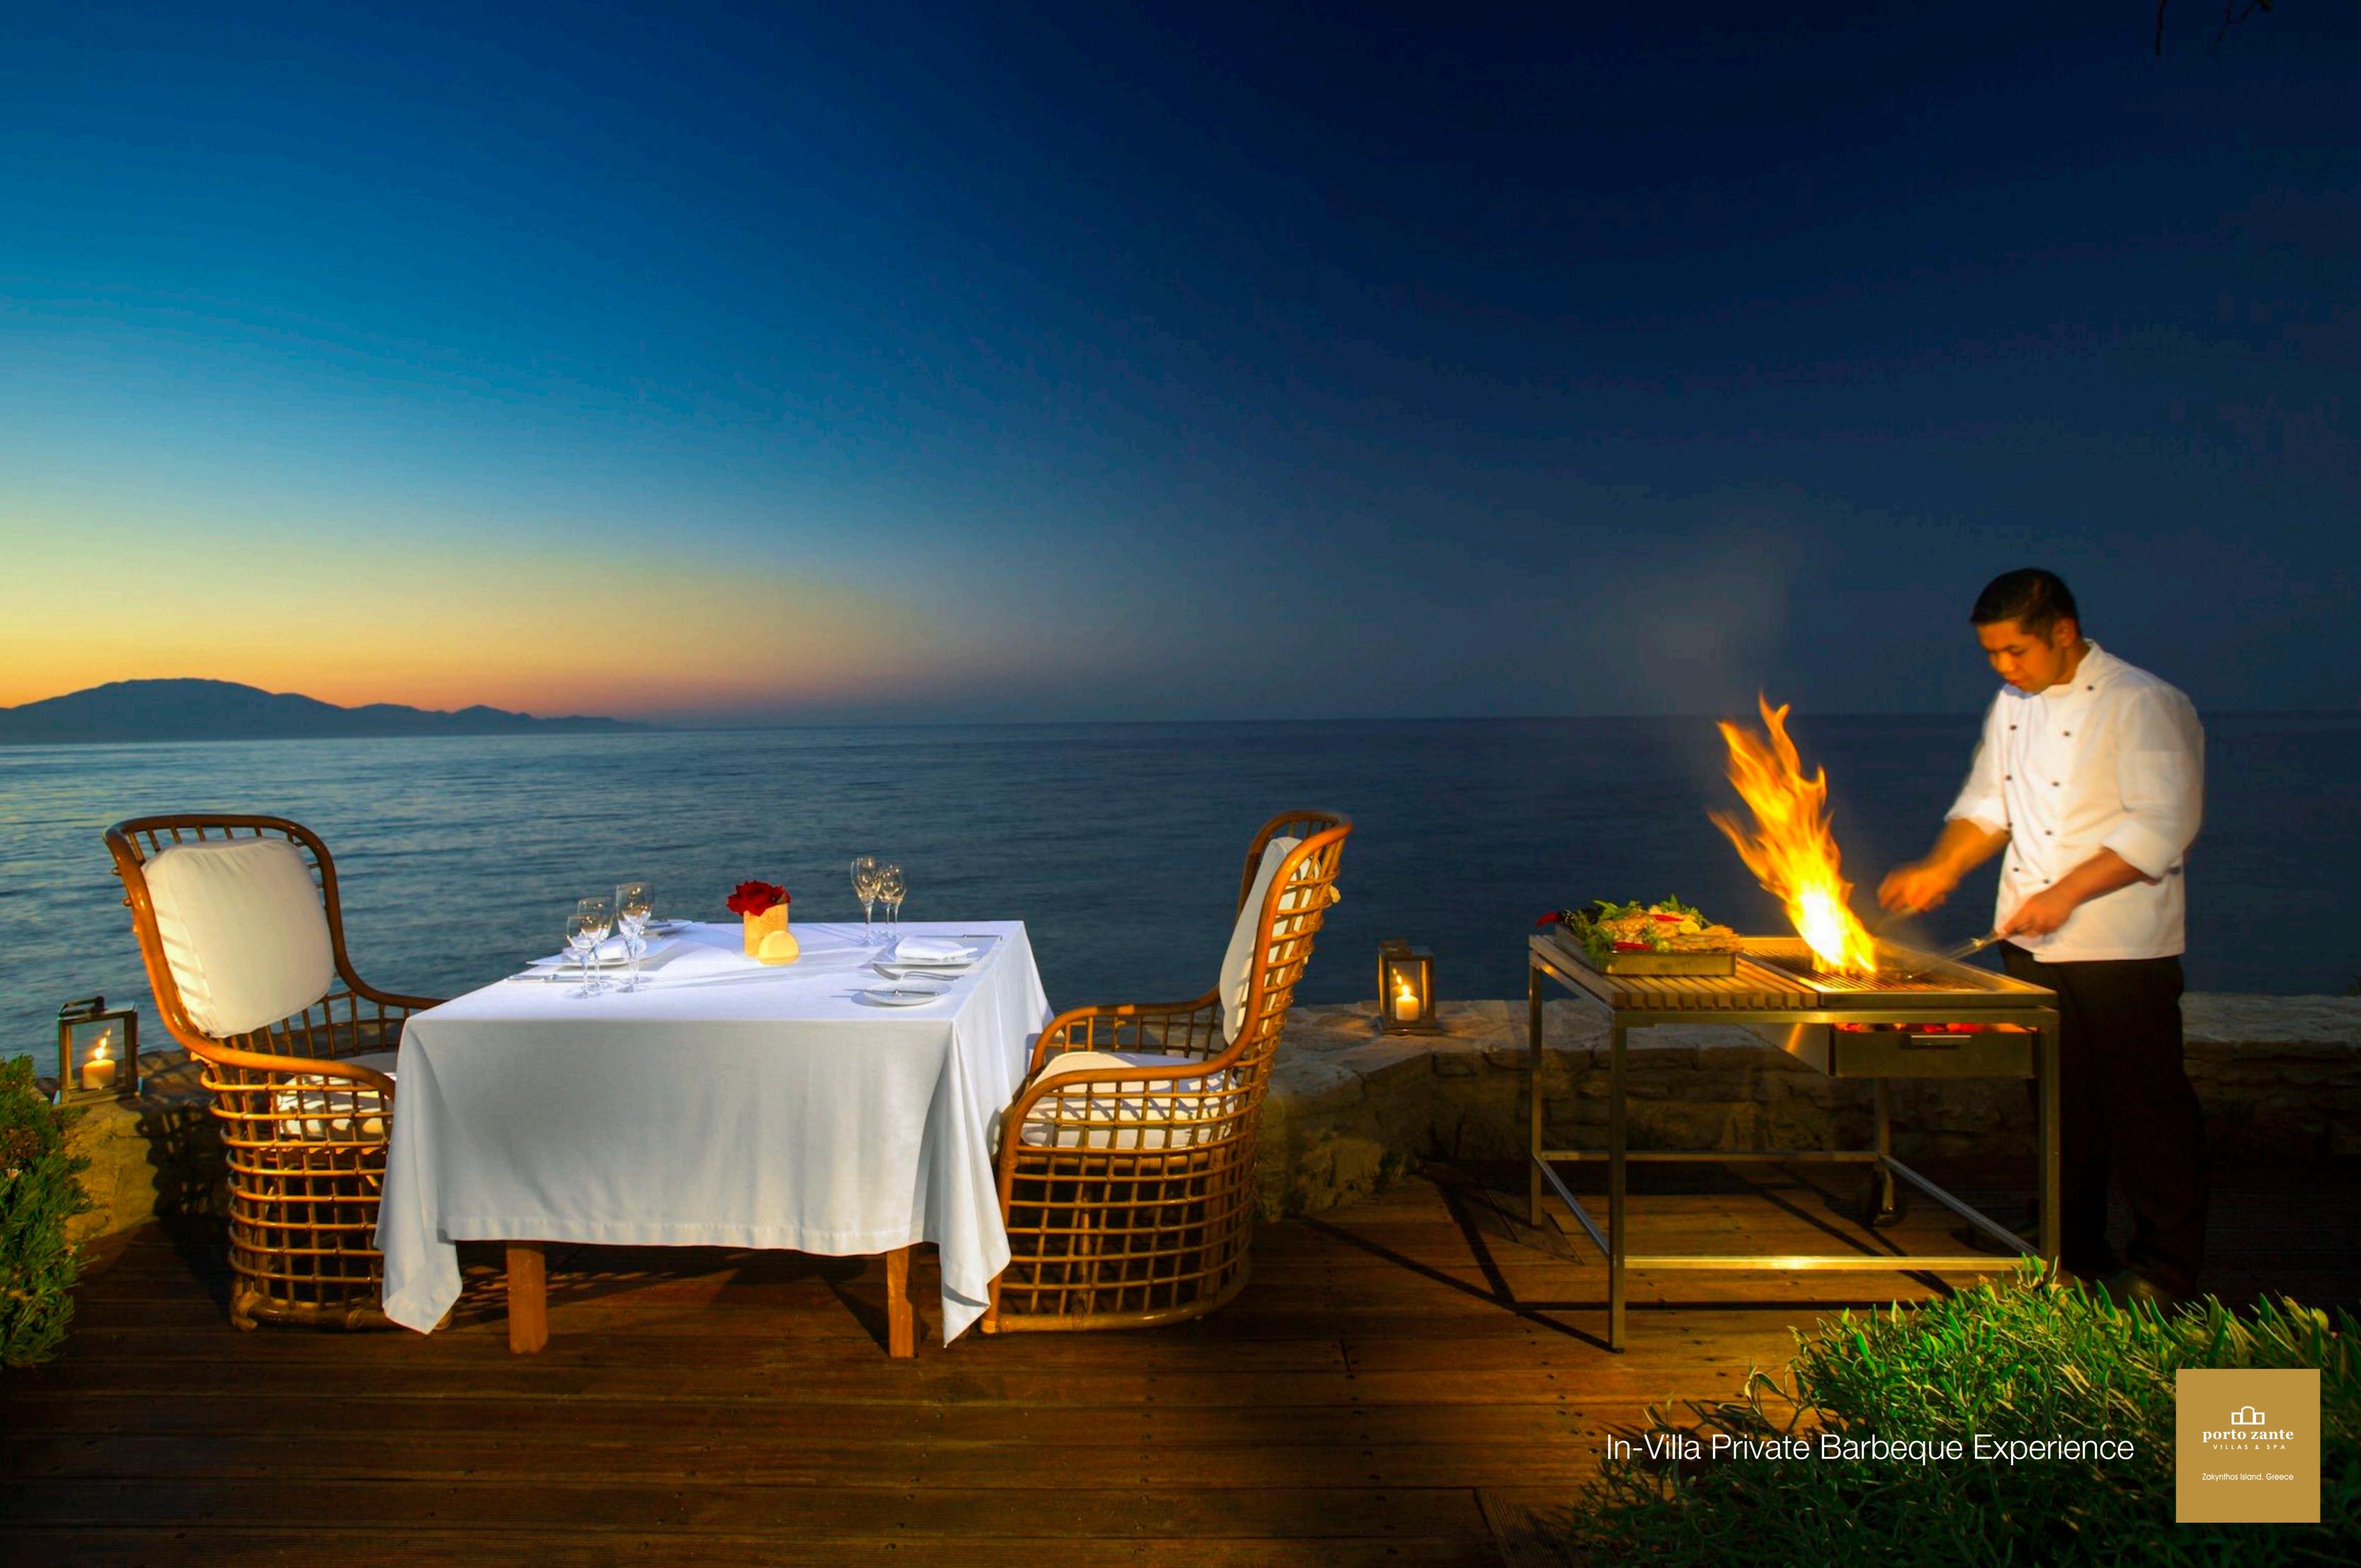

#### Authentic Dining

Taking advantage of a daily haul of fresh fish and nature's close-at-hand ingredients, the resort offers unique dining experiences. The Club House restaurant celebrates Greek and Mediterranean cuisine in a relaxed water-side setting, while the Maya restaurant focuses on contemporary Asian fusion dishes, including sushi and sashimi, lobster tempura, fresh oysters and Japanese-style steaks on the grill. For guests seeking ultimate privacy, a 24-hour in-villa dining service is available as well as a romantic private dining experience on the beachfront.