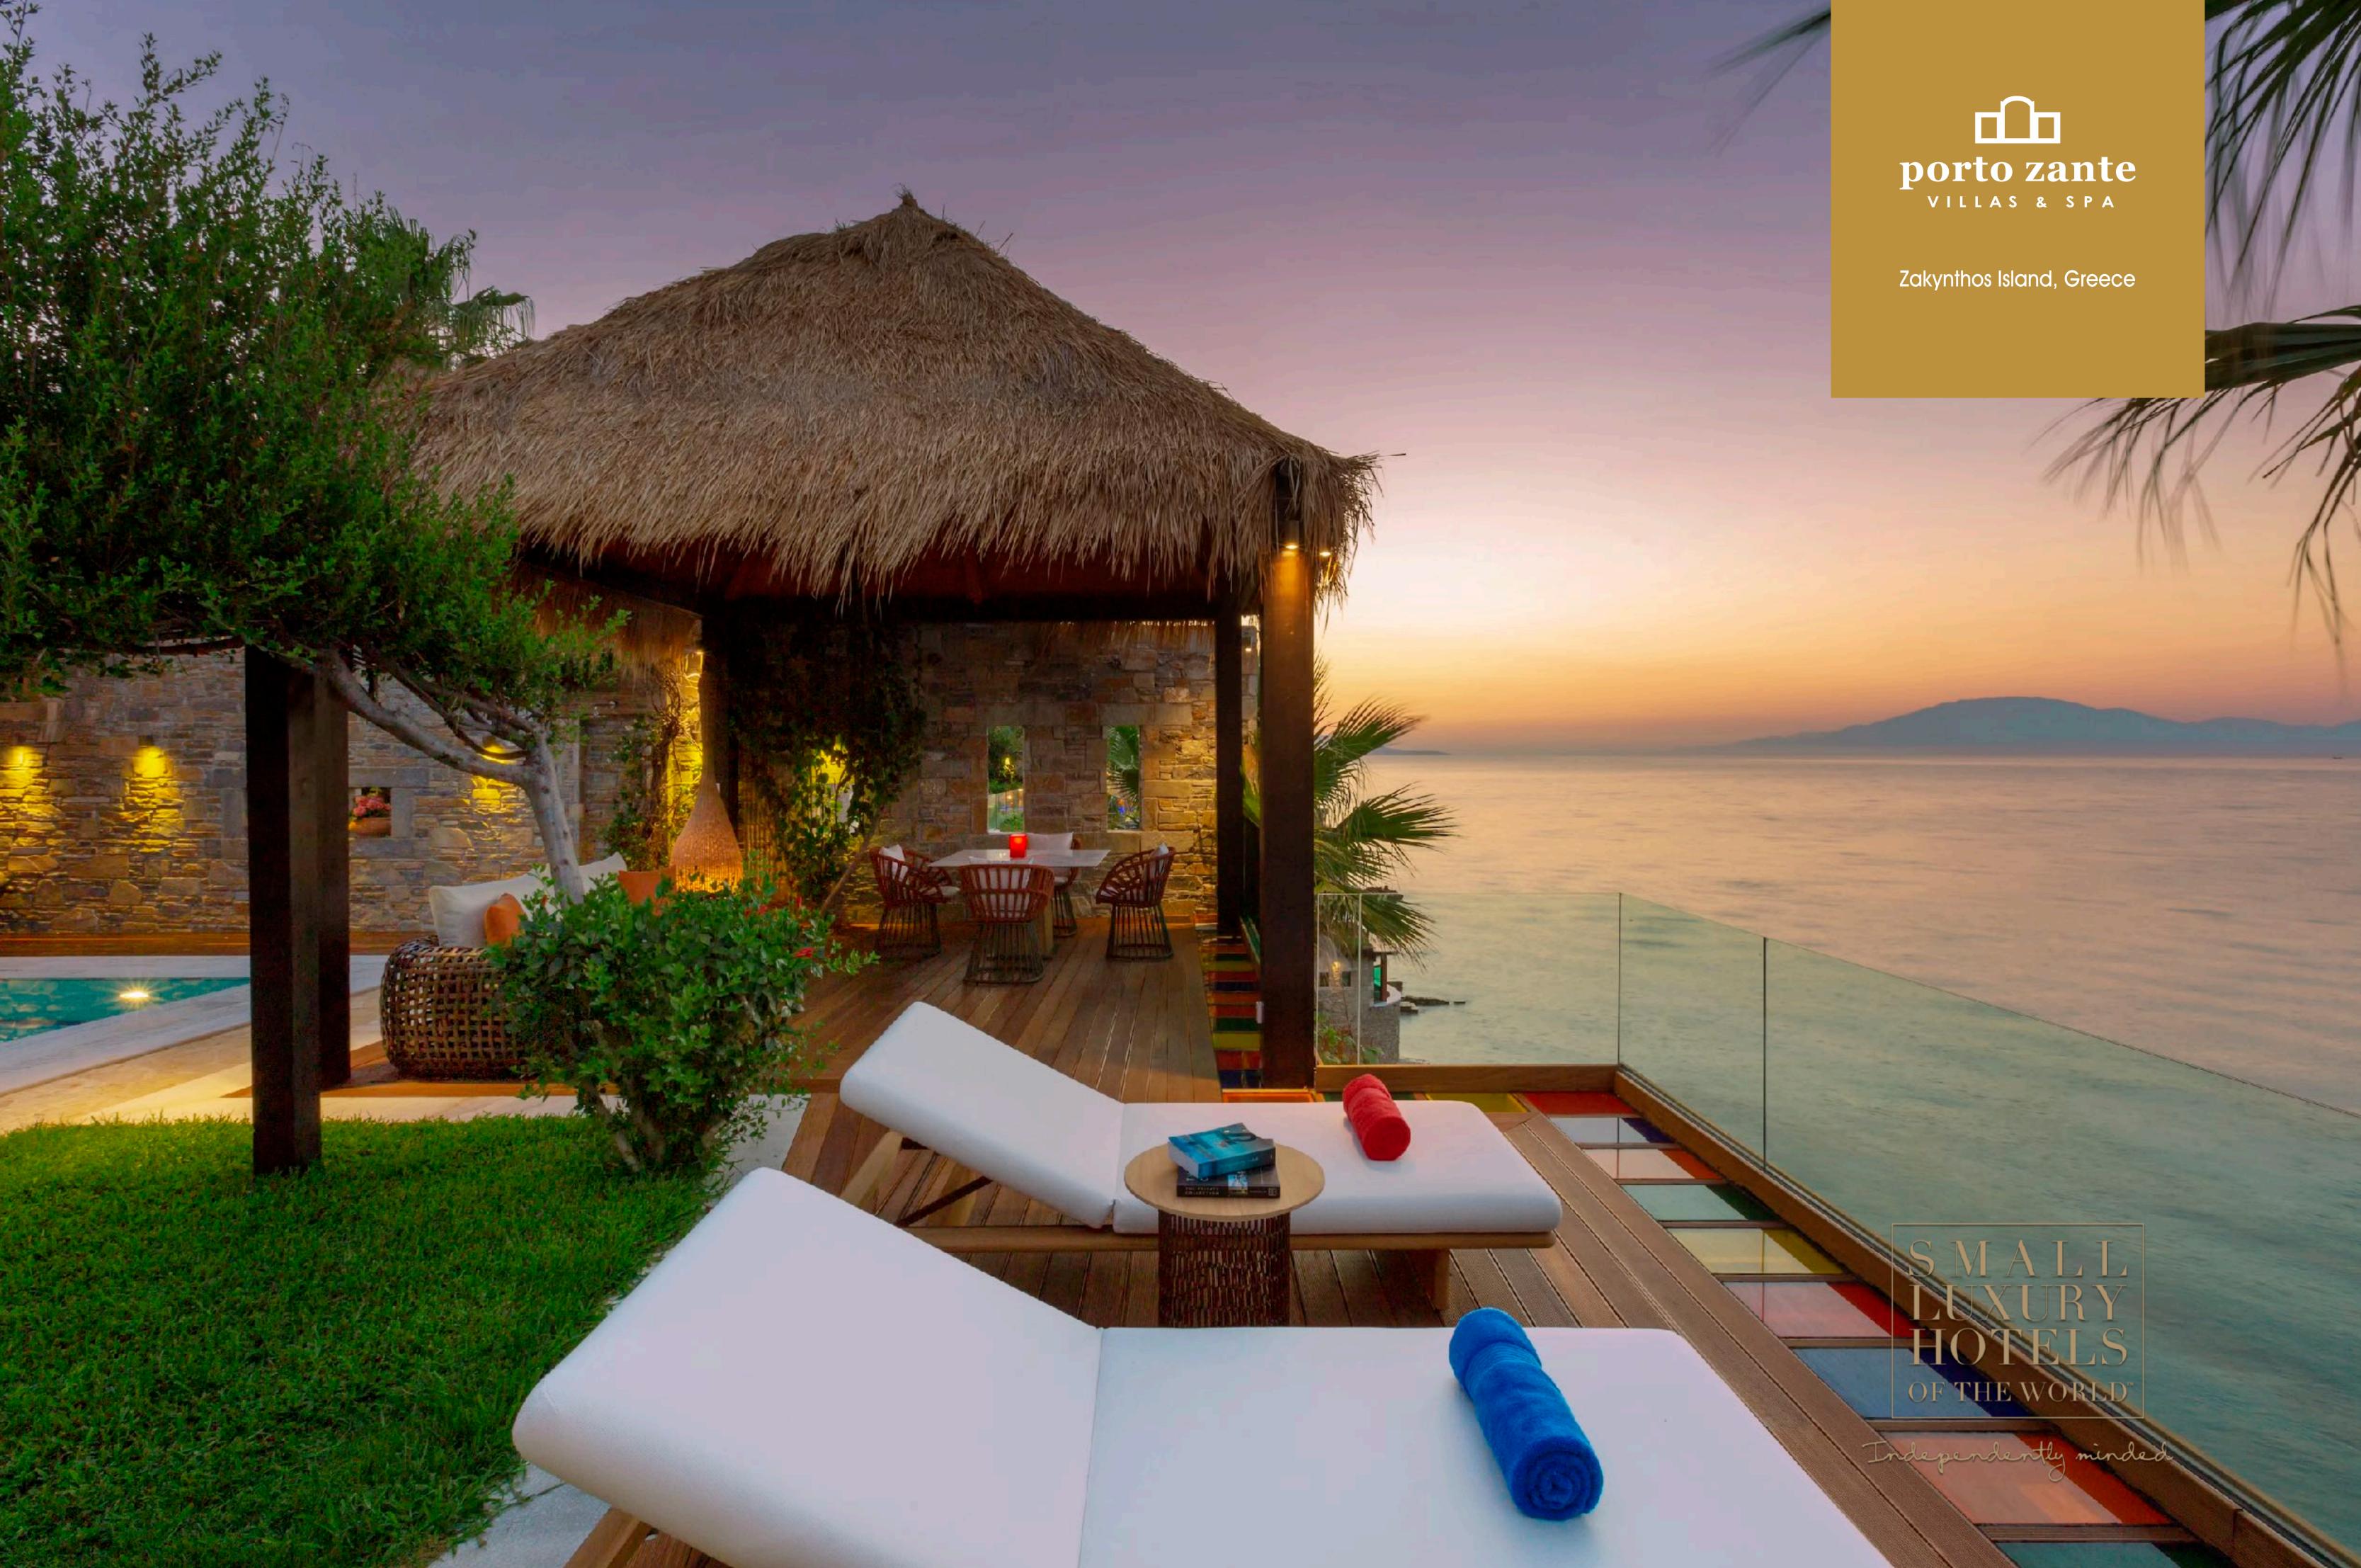

#### Authentic Dining

Taking advantage of a daily haul of fresh fish and nature's close-at-hand ingredients, the resort offers unique dining experiences. The Club House restaurant celebrates Greek and Mediterranean cuisine in a relaxed water-side setting, while the Maya restaurant focuses on contemporary Asian fusion dishes, including sushi and sashimi, lobster tempura, fresh oysters and Japanese-style steaks on the grill. For guests seeking ultimate privacy, a 24-hour in-villa dining service is available as well as a romantic private dining experience on the beachfront.