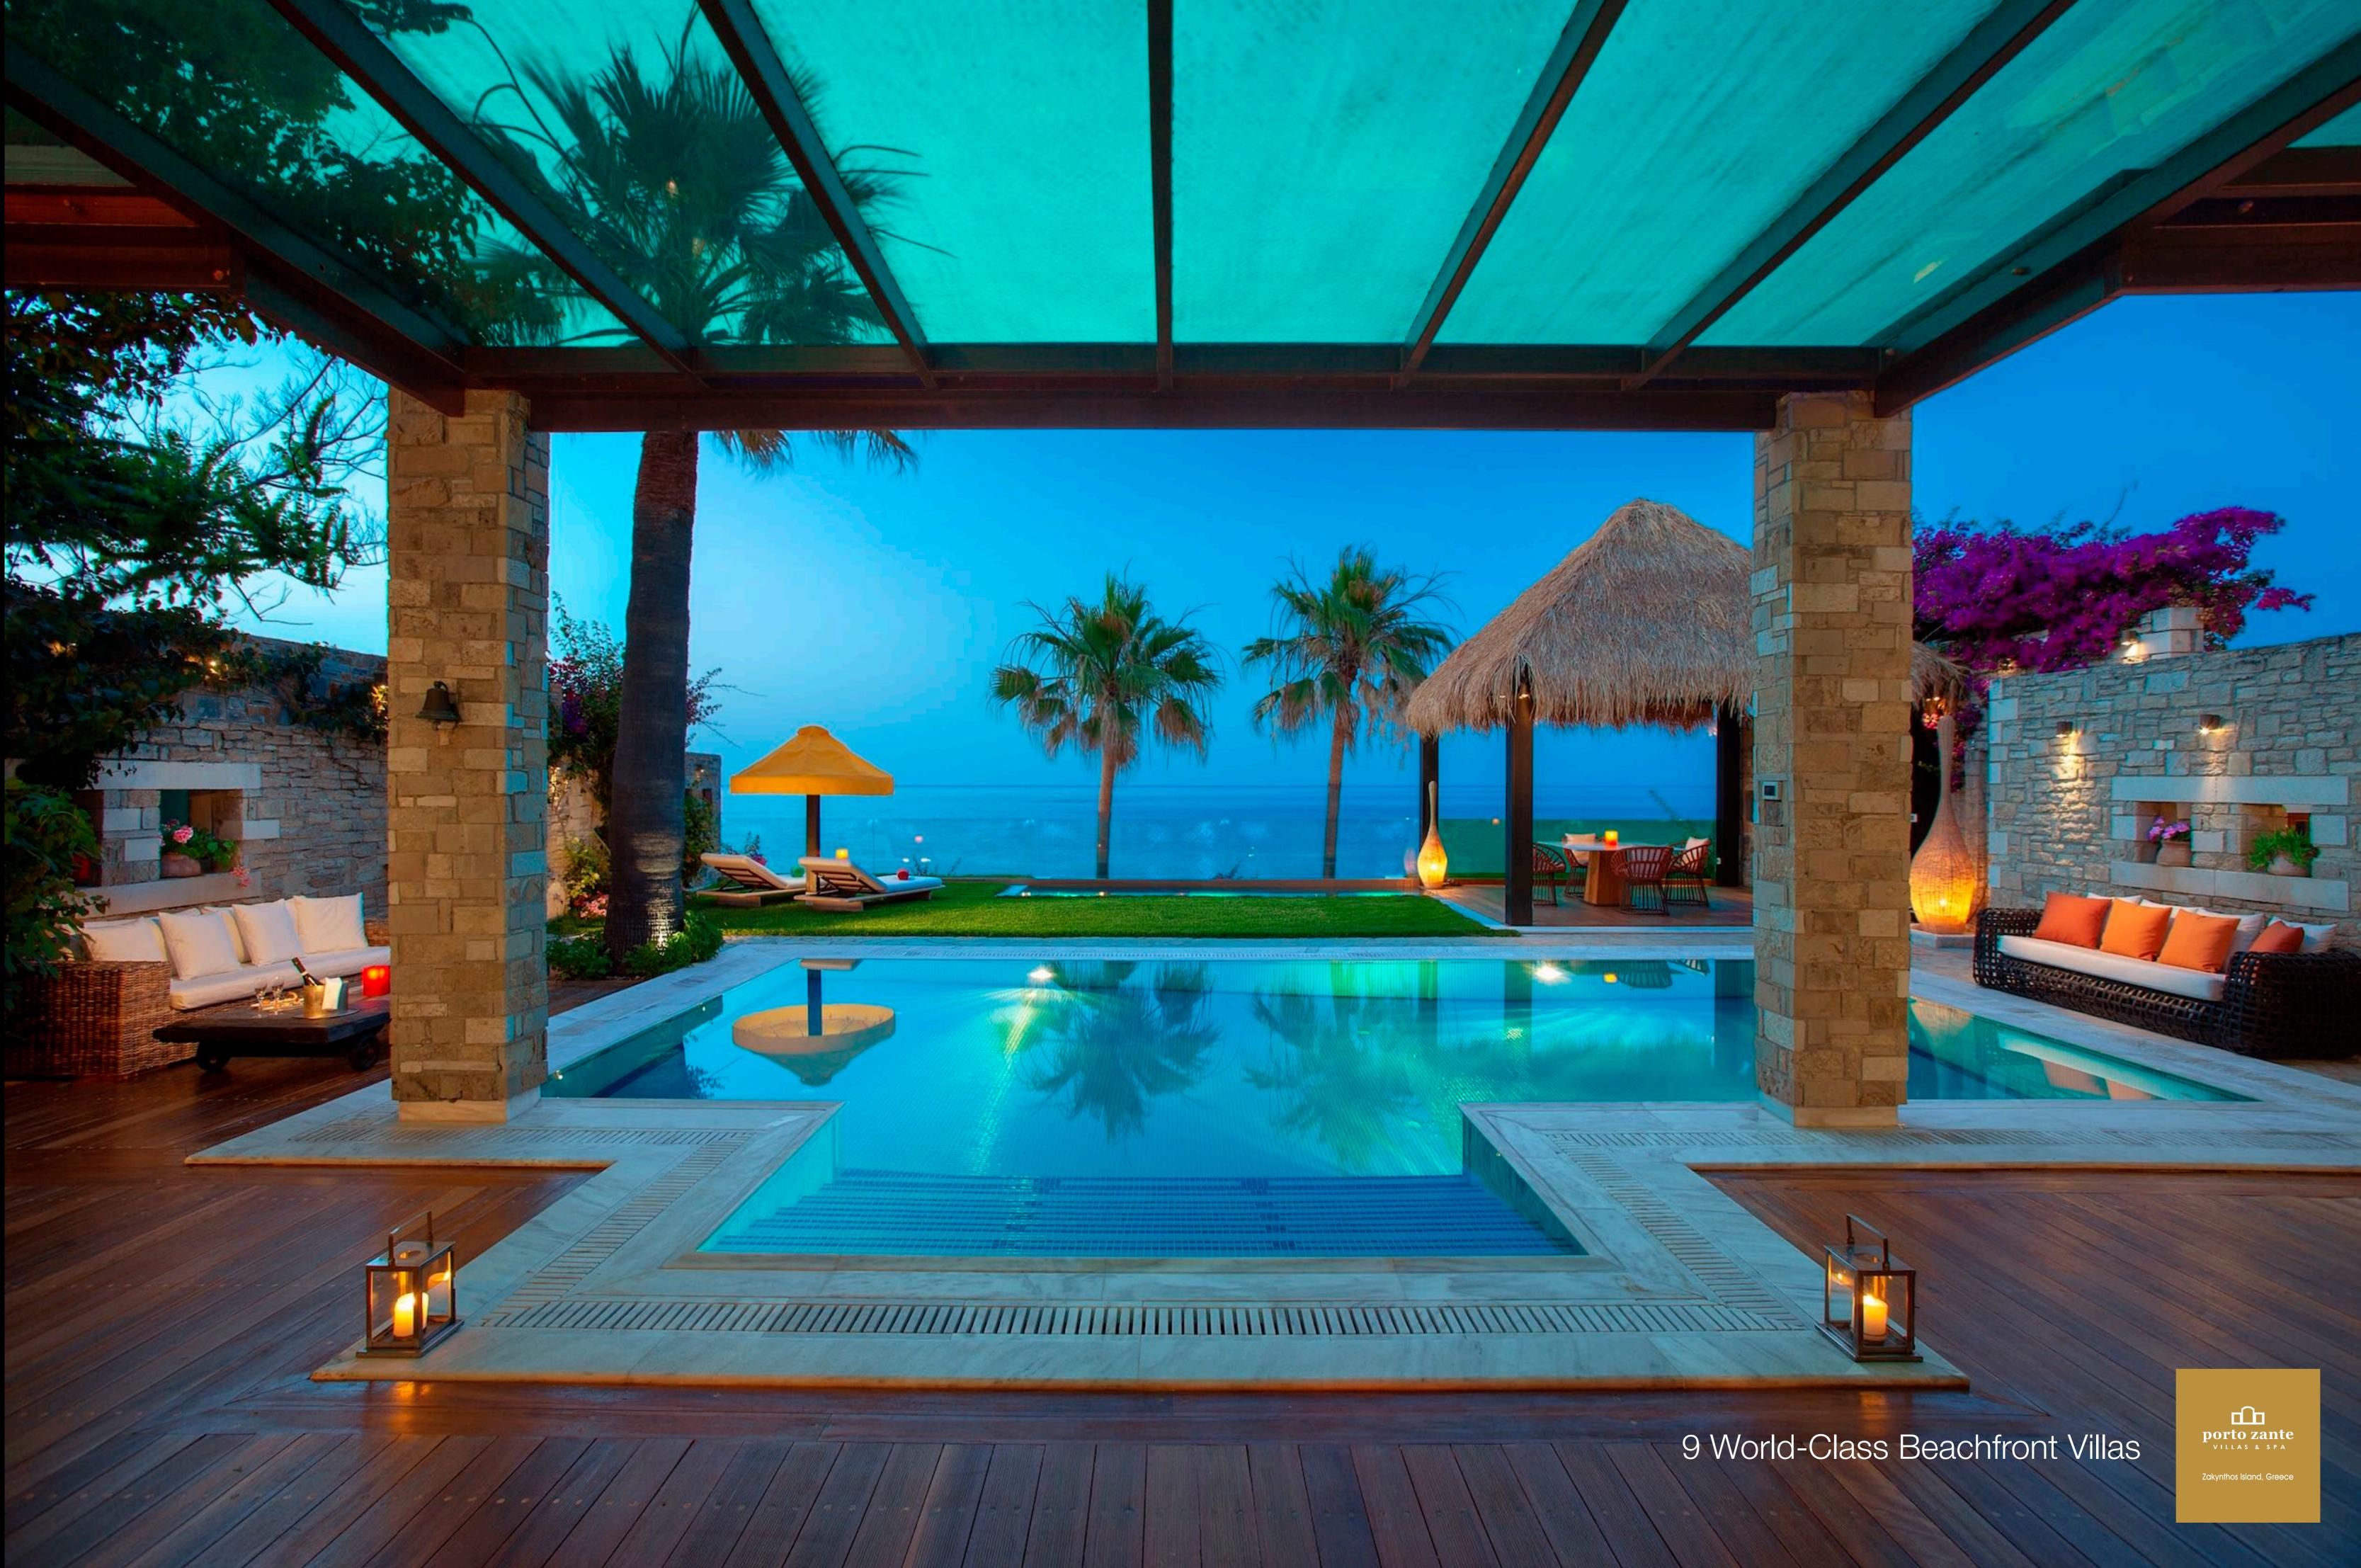

#### Authentic Dining

Taking advantage of a daily haul of fresh fish and nature's close-at-hand ingredients, the resort offers unique dining experiences. The Club House restaurant celebrates Greek and Mediterranean cuisine in a relaxed water-side setting, while the Maya restaurant focuses on contemporary Asian fusion dishes, including sushi and sashimi, lobster tempura, fresh oysters and Japanese-style steaks on the grill. For guests seeking ultimate privacy, a 24-hour in-villa dining service is available as well as a romantic private dining experience on the beachfront.