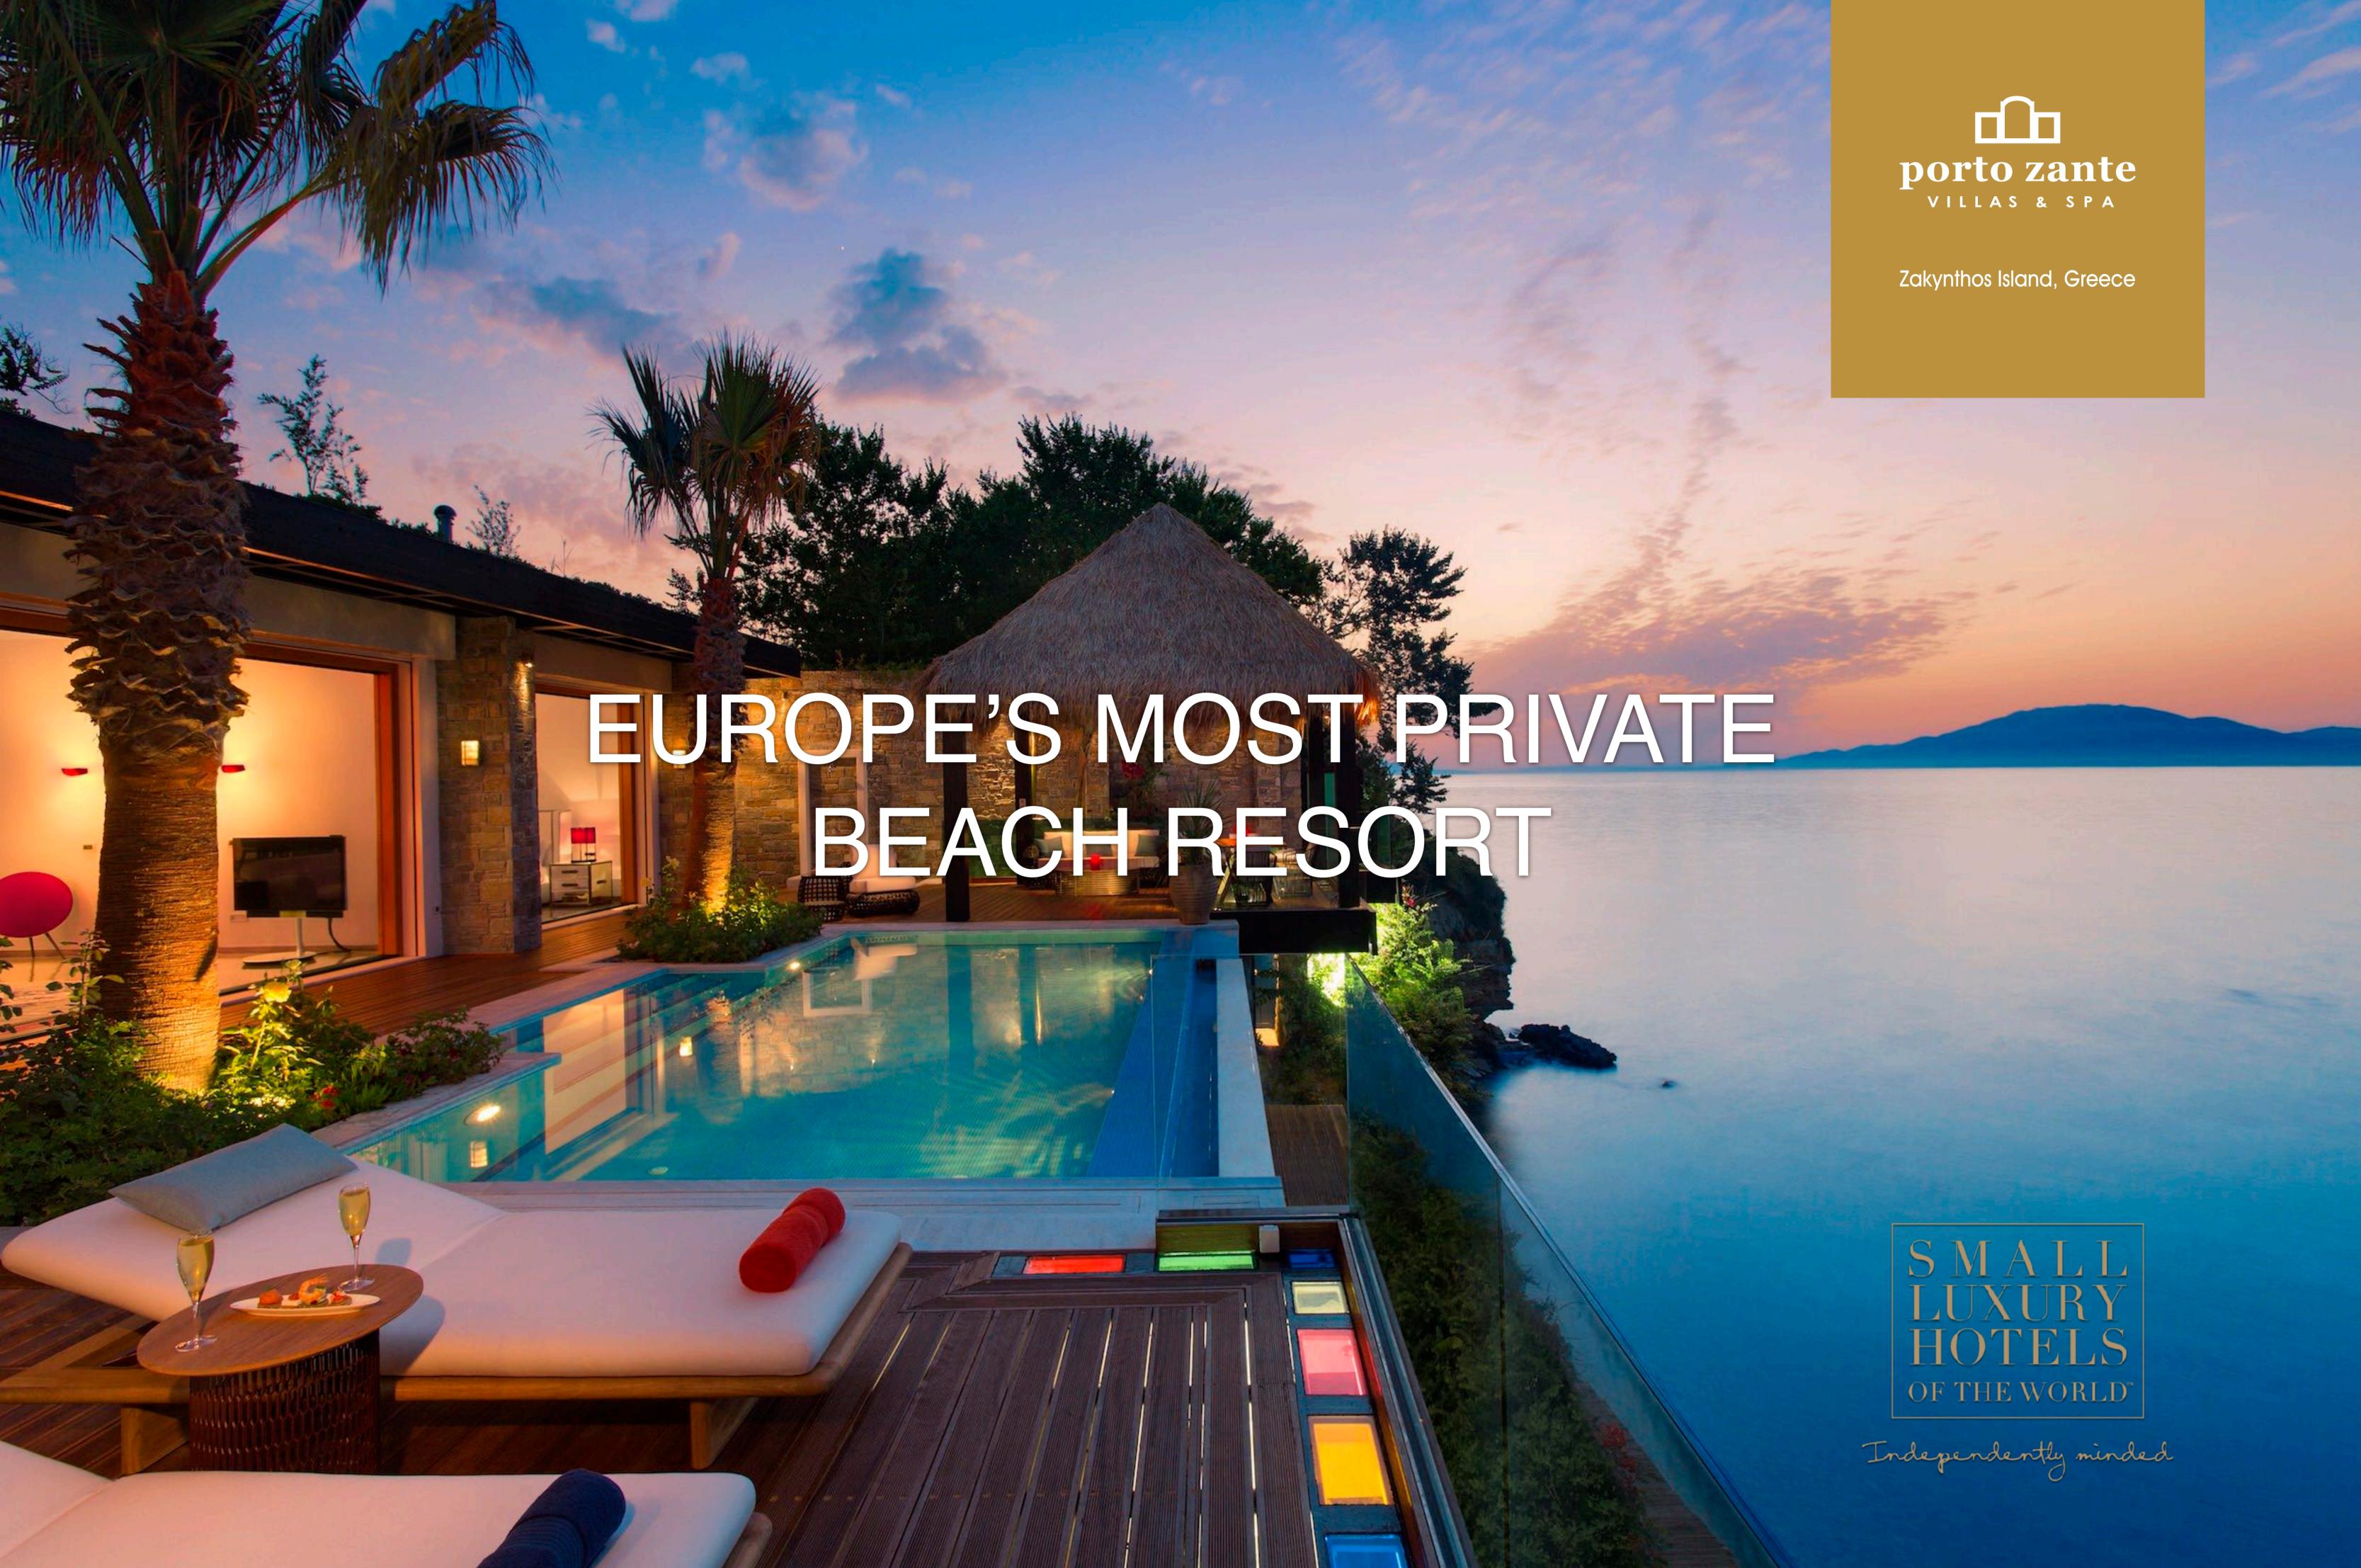

#### Authentic Dining

Taking advantage of a daily haul of fresh fish and nature's close-at-hand ingredients, the resort offers unique dining experiences. The Club House restaurant celebrates Greek and Mediterranean cuisine in a relaxed water-side setting, while the Maya restaurant focuses on contemporary Asian fusion dishes, including sushi and sashimi, lobster tempura, fresh oysters and Japanese-style steaks on the grill. For guests seeking ultimate privacy, a 24-hour in-villa dining service is available as well as a romantic private dining experience on the beachfront.