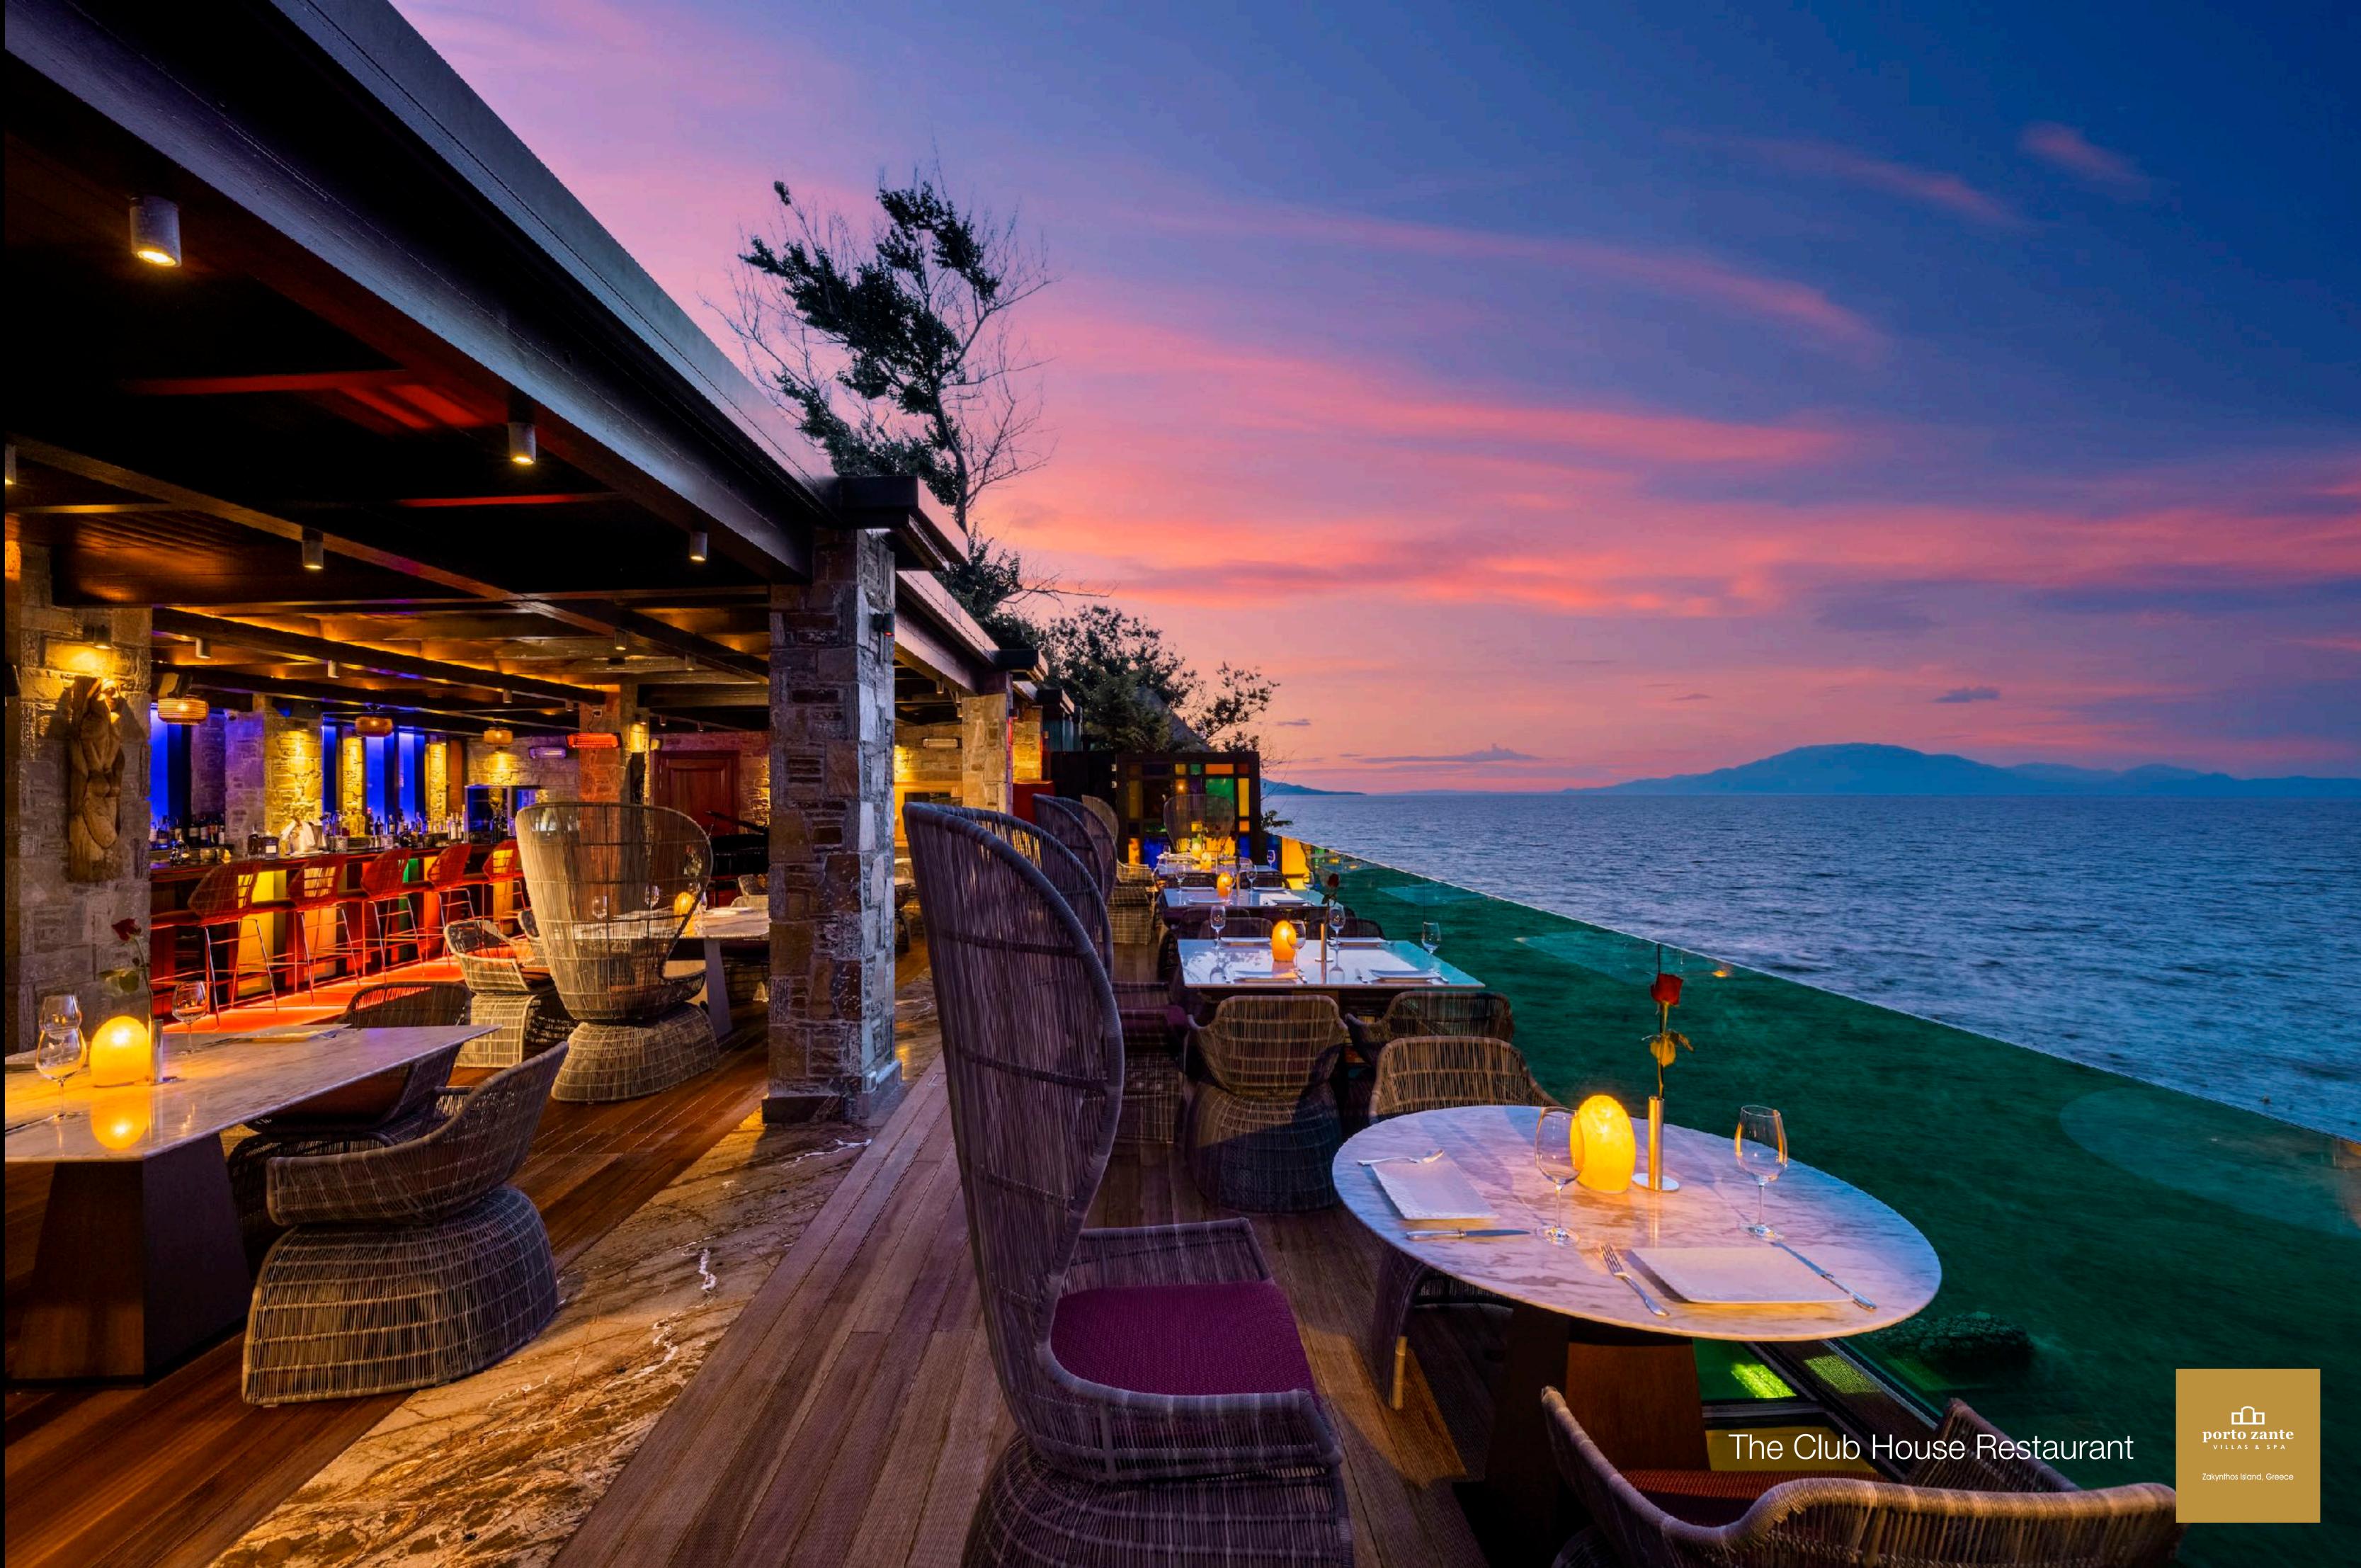

#### Authentic Dining

Taking advantage of a daily haul of fresh fish and nature's close-at-hand ingredients, the resort offers unique dining experiences. The Club House restaurant celebrates Greek and Mediterranean cuisine in a relaxed water-side setting, while the Maya restaurant focuses on contemporary Asian fusion dishes, including sushi and sashimi, lobster tempura, fresh oysters and Japanese-style steaks on the grill. For guests seeking ultimate privacy, a 24-hour in-villa dining service is available as well as a romantic private dining experience on the beachfront.