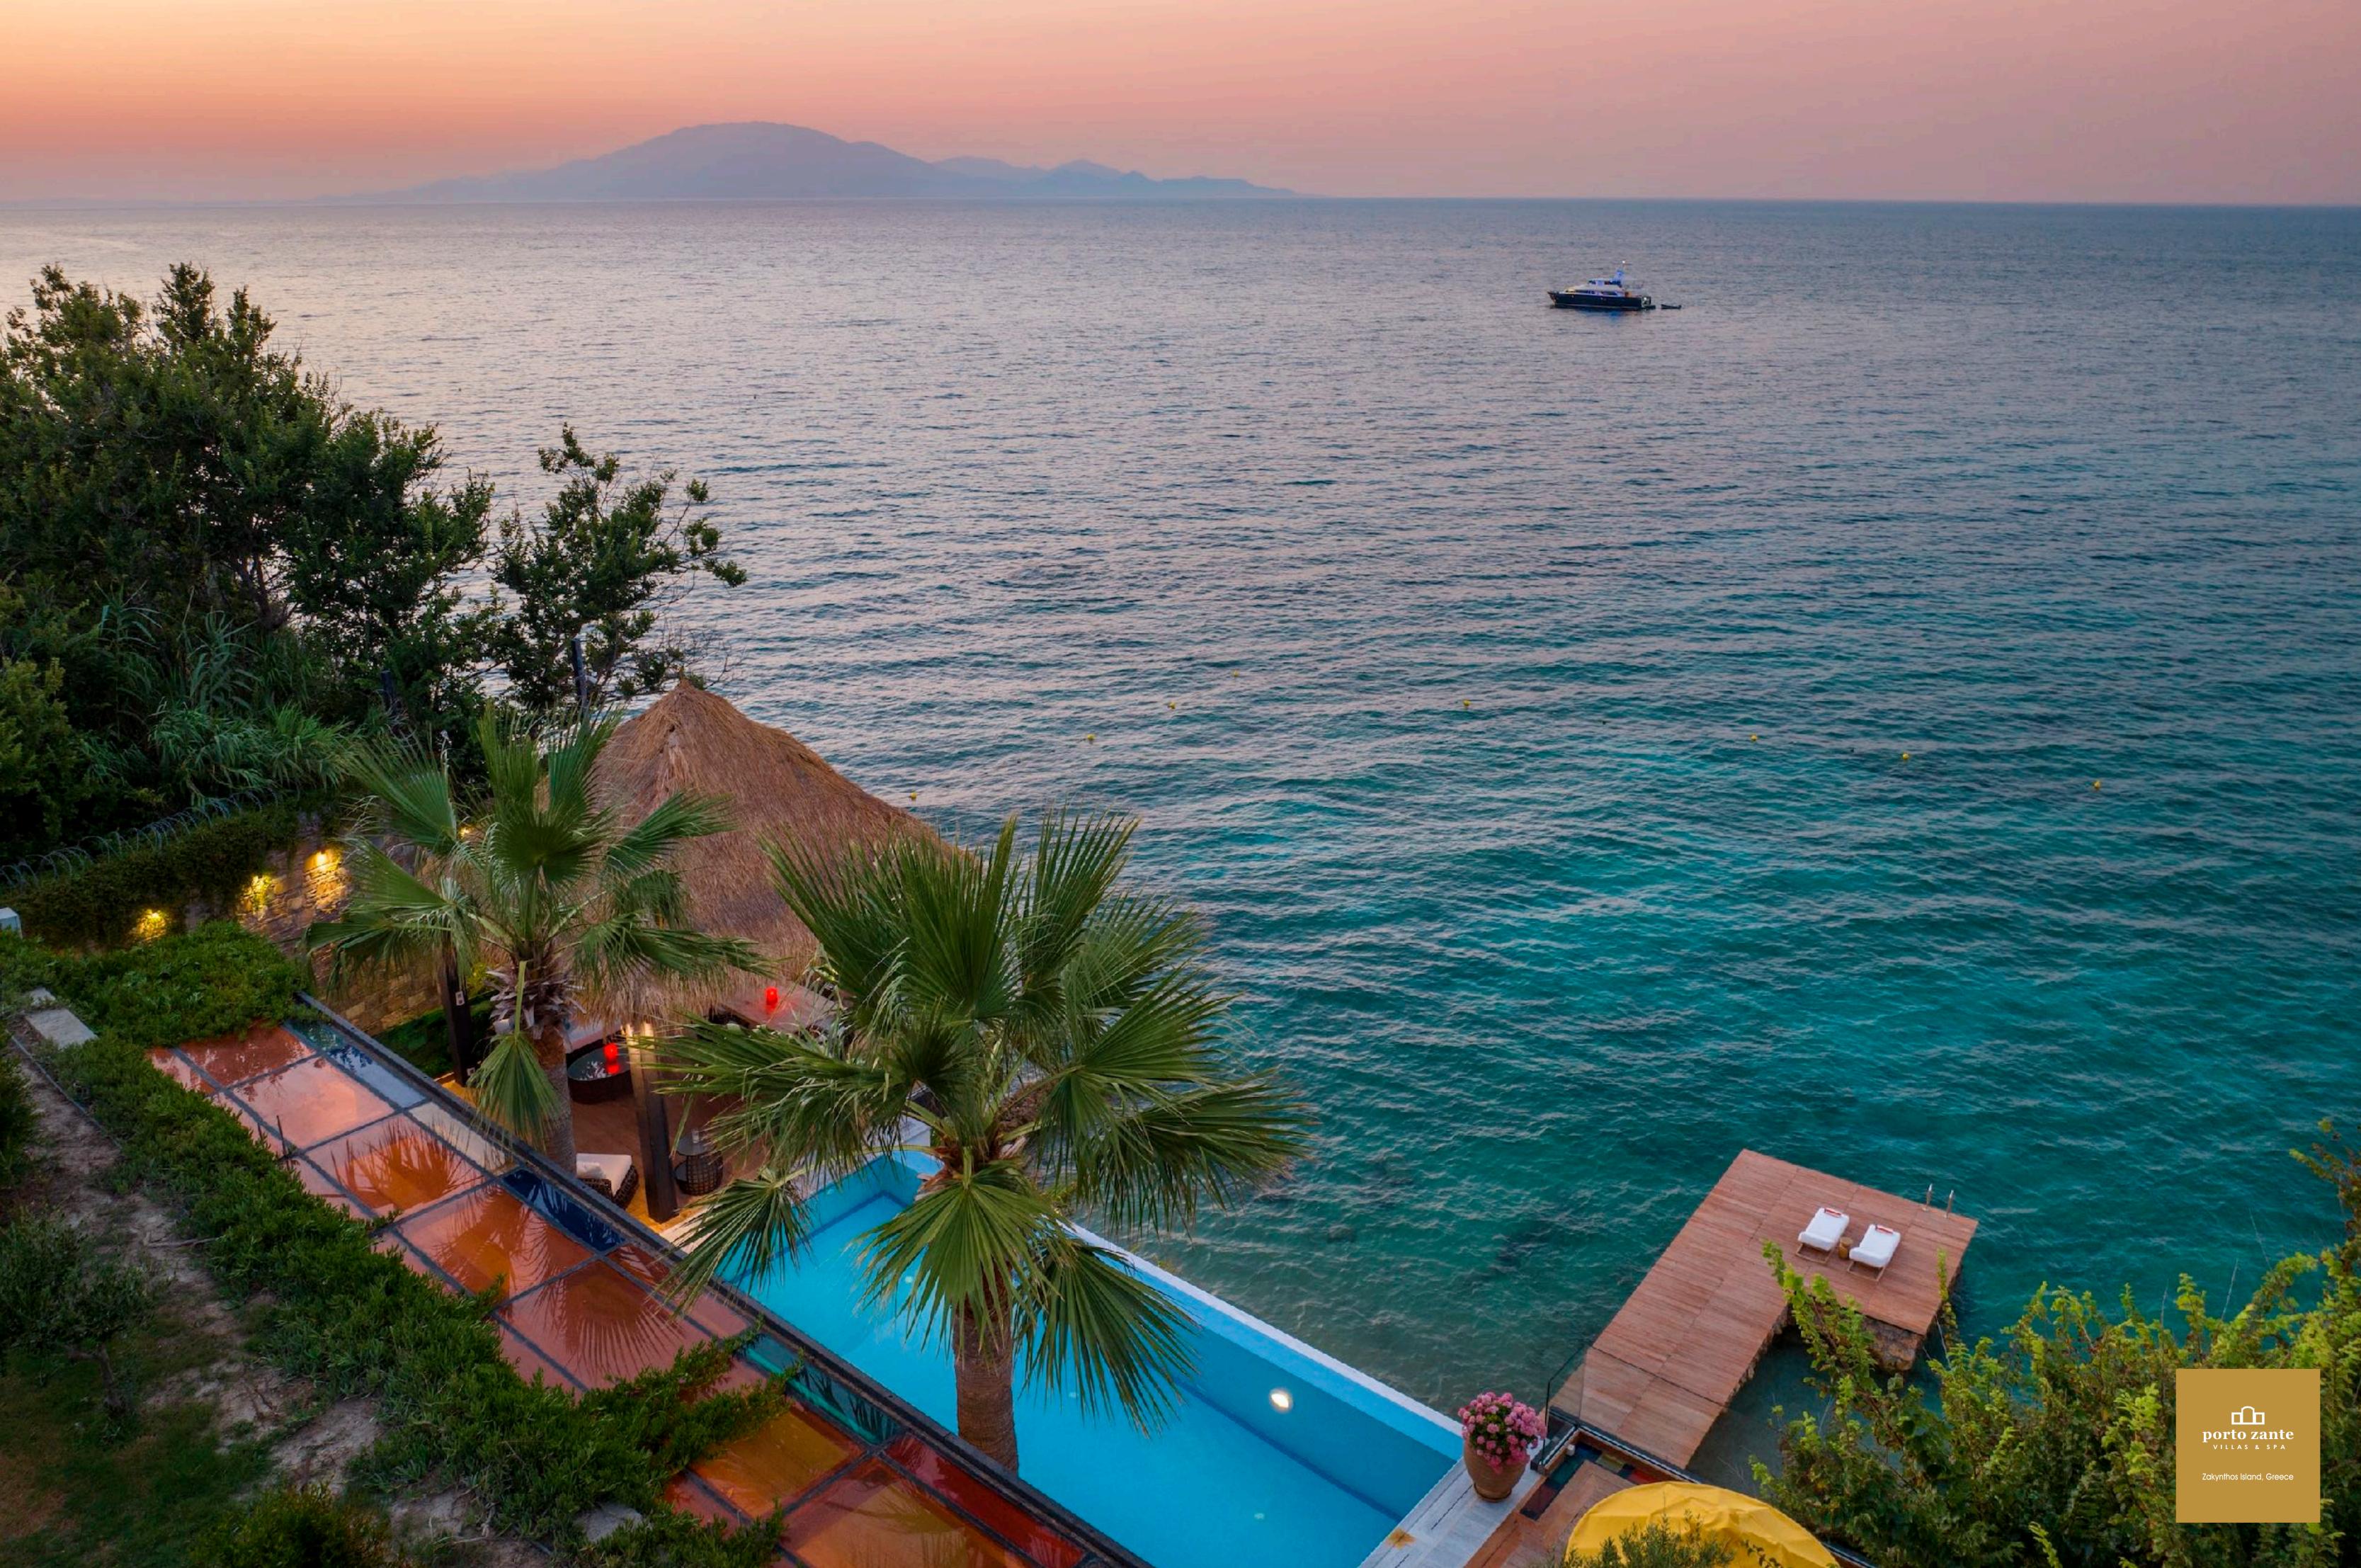

#### Authentic Dining

Taking advantage of a daily haul of fresh fish and nature's close-at-hand ingredients, the resort offers unique dining experiences. The Club House restaurant celebrates Greek and Mediterranean cuisine in a relaxed water-side setting, while the Maya restaurant focuses on contemporary Asian fusion dishes, including sushi and sashimi, lobster tempura, fresh oysters and Japanese-style steaks on the grill. For guests seeking ultimate privacy, a 24-hour in-villa dining service is available as well as a romantic private dining experience on the beachfront.