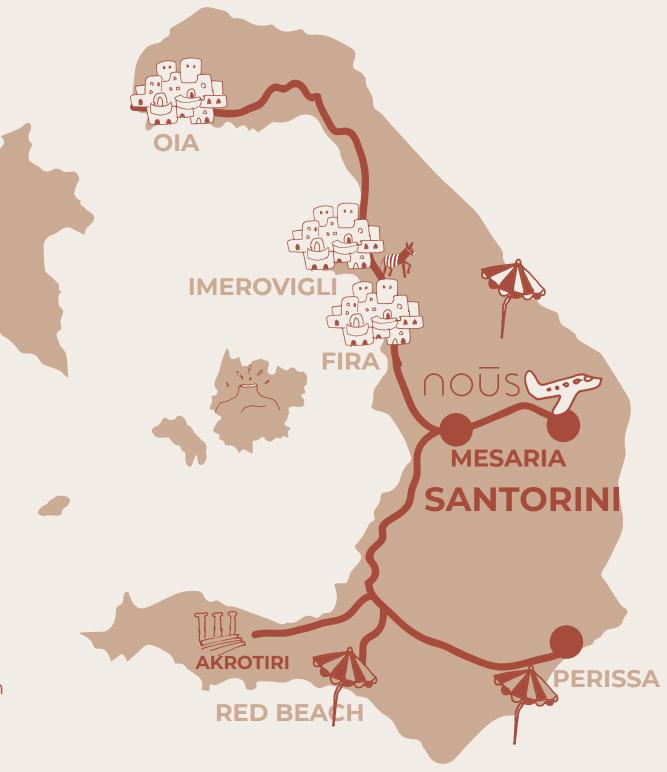

# **RESORT**LOCATION

Resort to Santorini Airport 2.9 km

Resort to Oia 15.6 km

Resort to Imerovigli 5.2km

Resort to Fira 3.5km

Resort to Akrotiri Archeological Area 10 km

Resort to Perissa 11 km

Resort to Red Beach 9.7 km