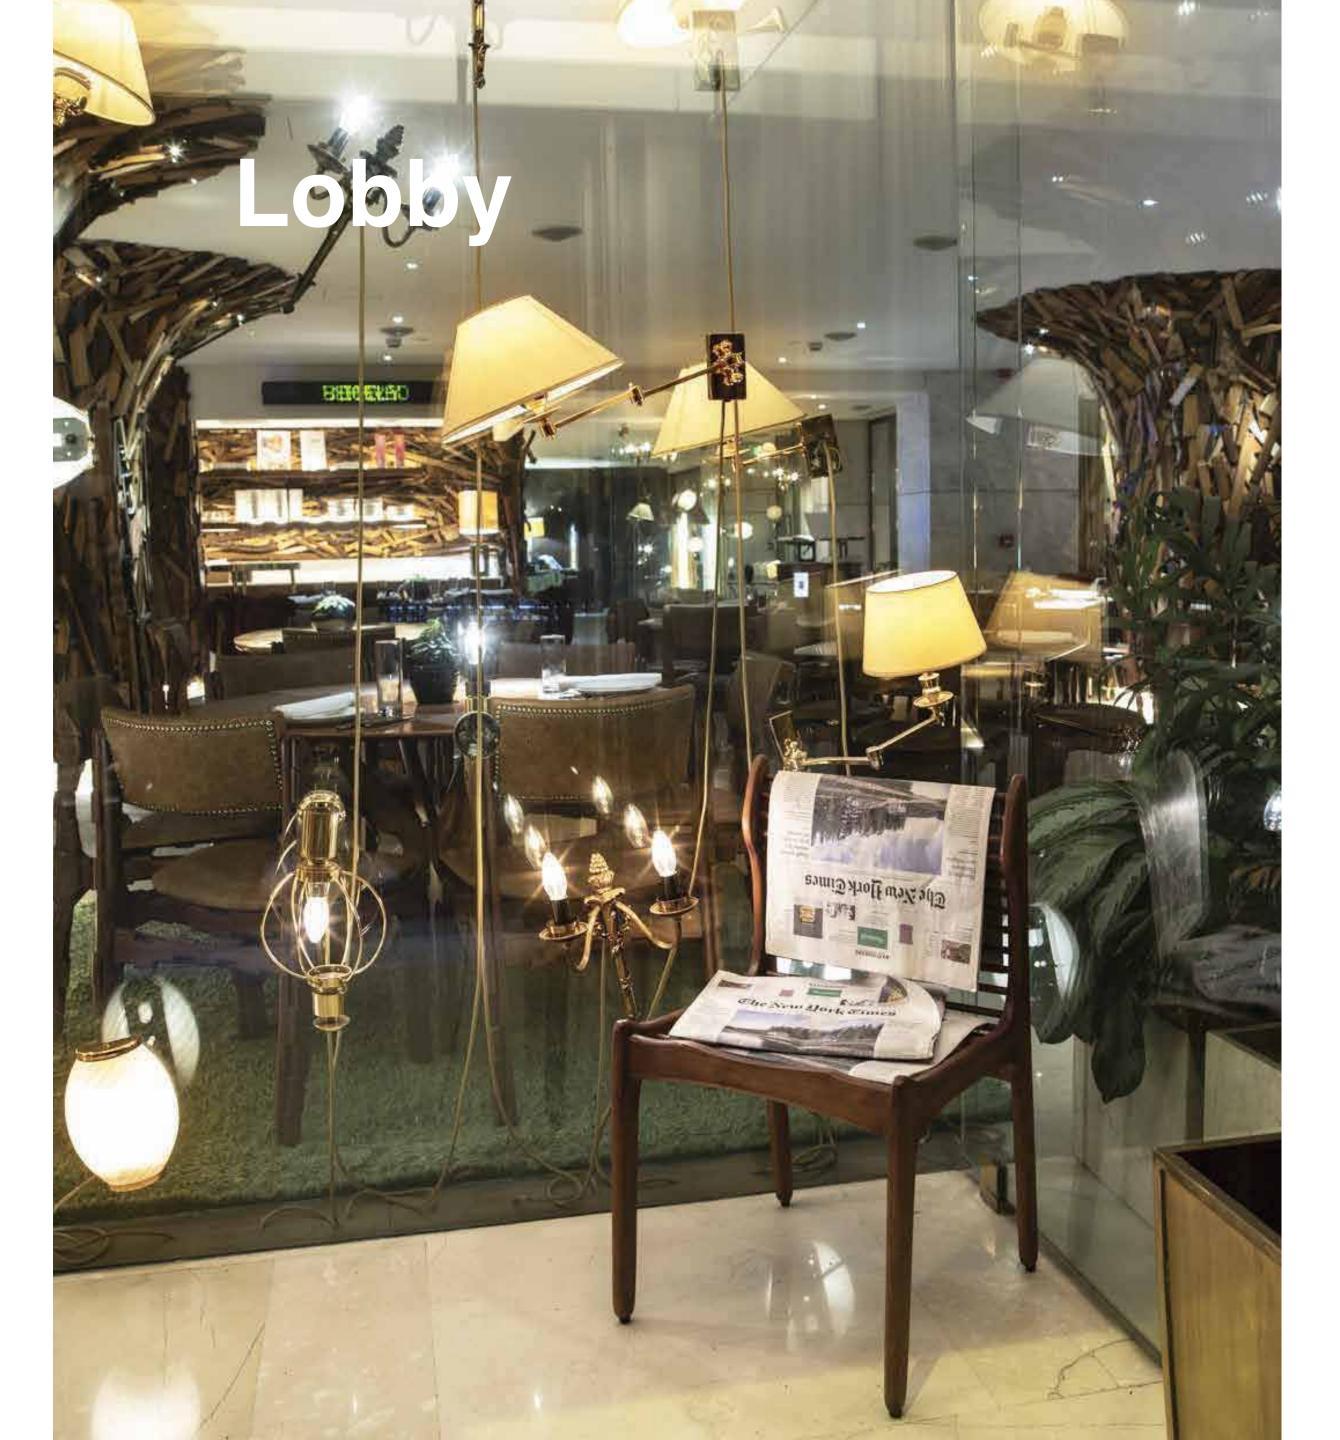

### "FAVELA" ART INSTALLATION

FAVELA WALLS AND COLUMNS,
MADE FROM RECLAIMED WOOD,
APPEAR TO EXPAND THREE DIMENSIONALLY,
IN A NEW, NEVER DONE BEFORE WAY