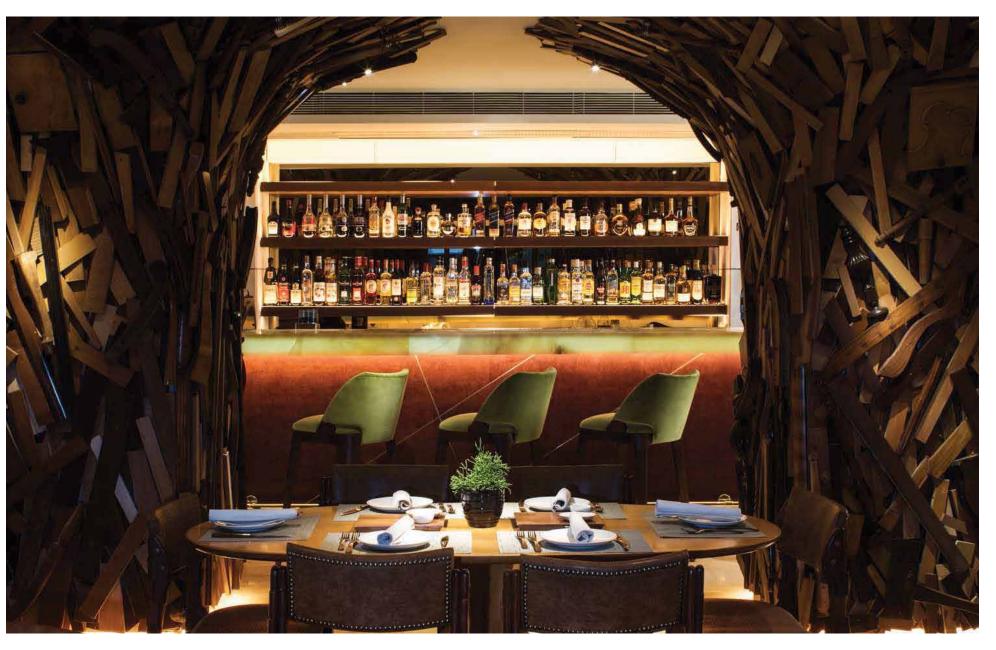

### "FAVELA" ART INSTALLATION

FAVELA WALLS AND COLUMNS,
MADE FROM RECLAIMED WOOD,
APPEAR TO EXPAND THREE DIMENSIONALLY,
IN A NEW, NEVER DONE BEFORE WAY