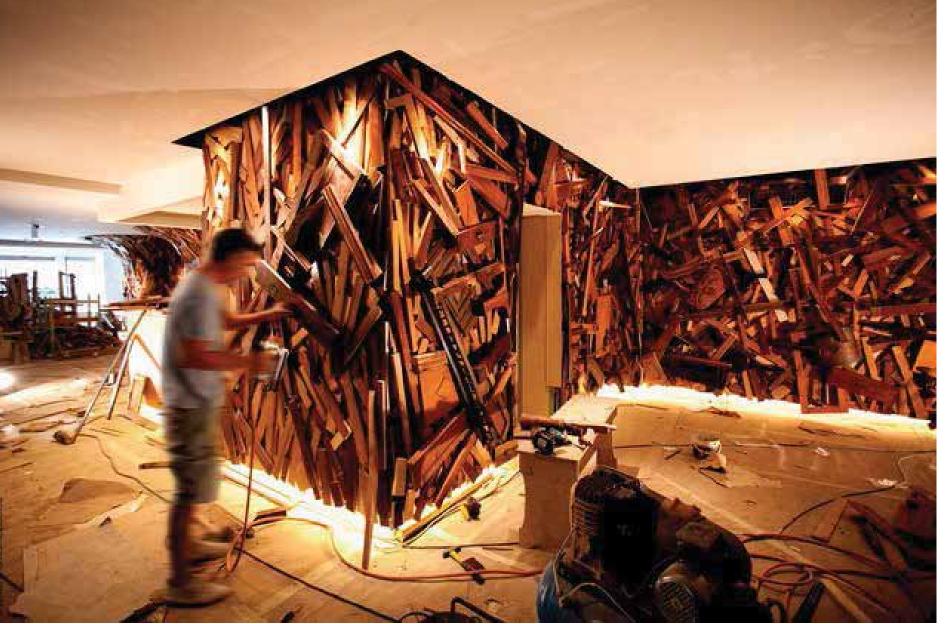

### "FAVELA" ART INSTALLATION

FAVELA WALLS AND COLUMNS,
MADE FROM RECLAIMED WOOD,
APPEAR TO EXPAND THREE DIMENSIONALLY,
IN A NEW, NEVER DONE BEFORE WAY