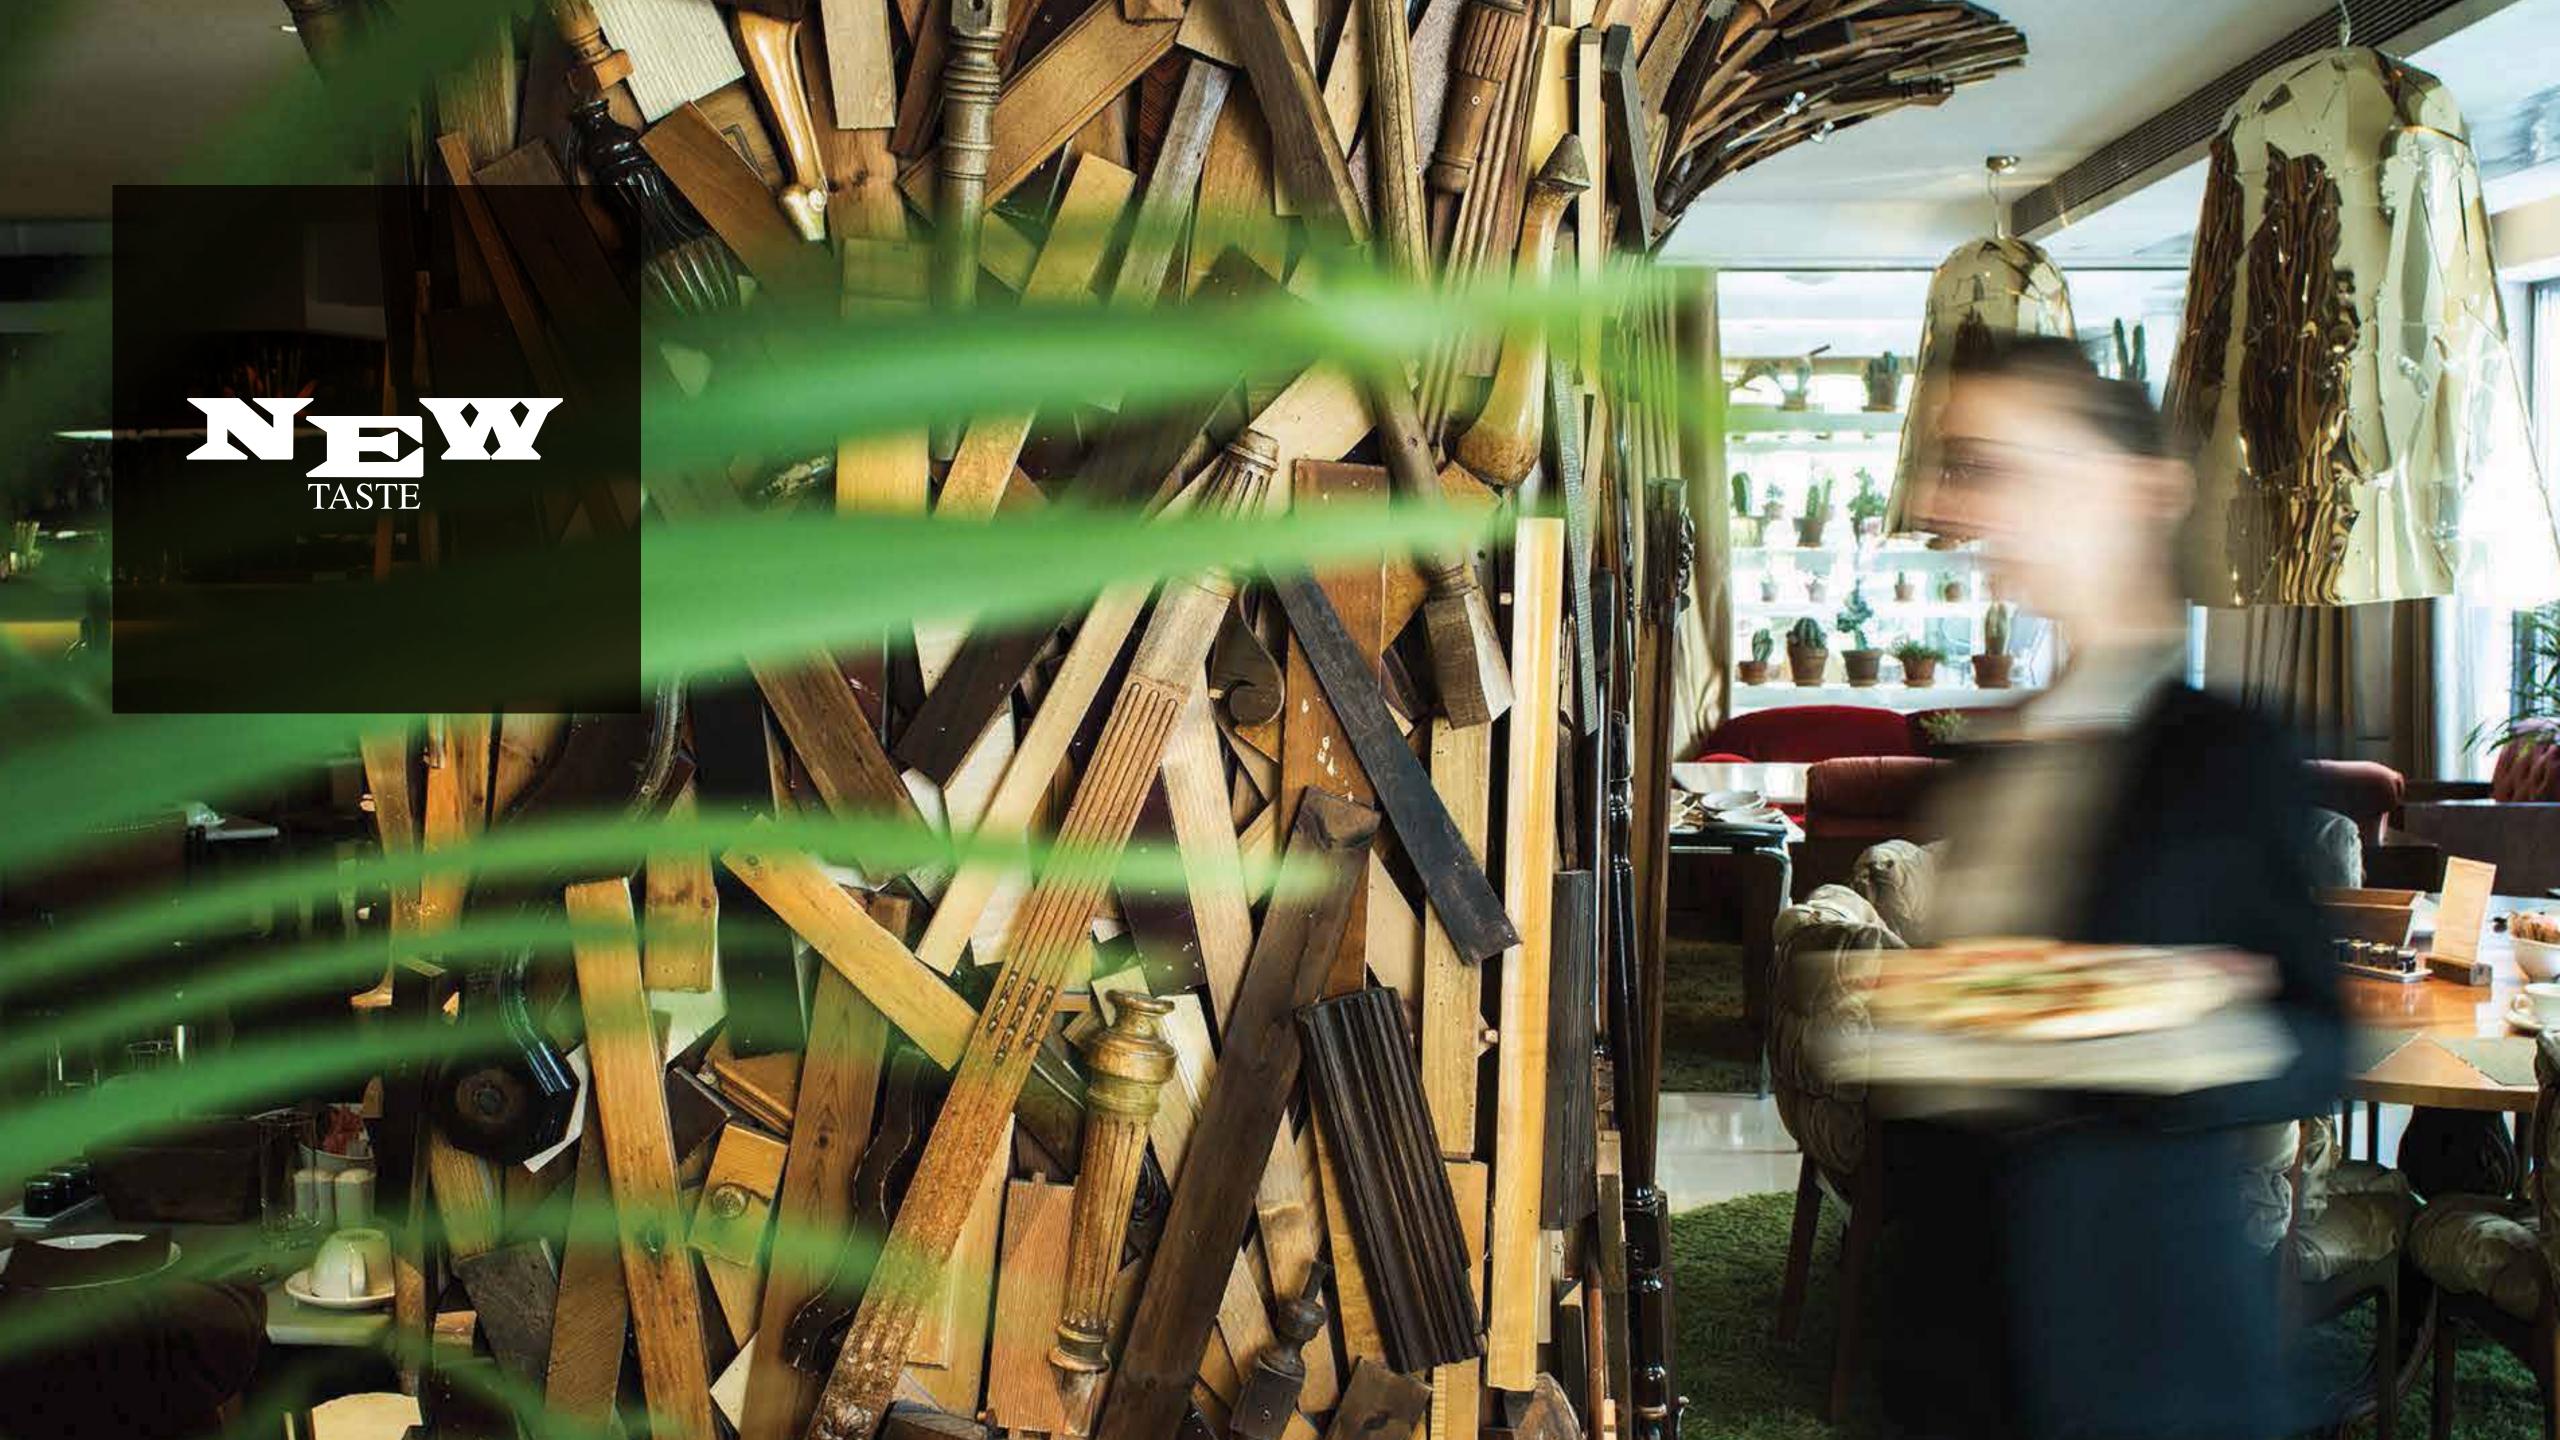

### "FAVELA" ART INSTALLATION

FAVELA WALLS AND COLUMNS,
MADE FROM RECLAIMED WOOD,
APPEAR TO EXPAND THREE DIMENSIONALLY,
IN A NEW, NEVER DONE BEFORE WAY