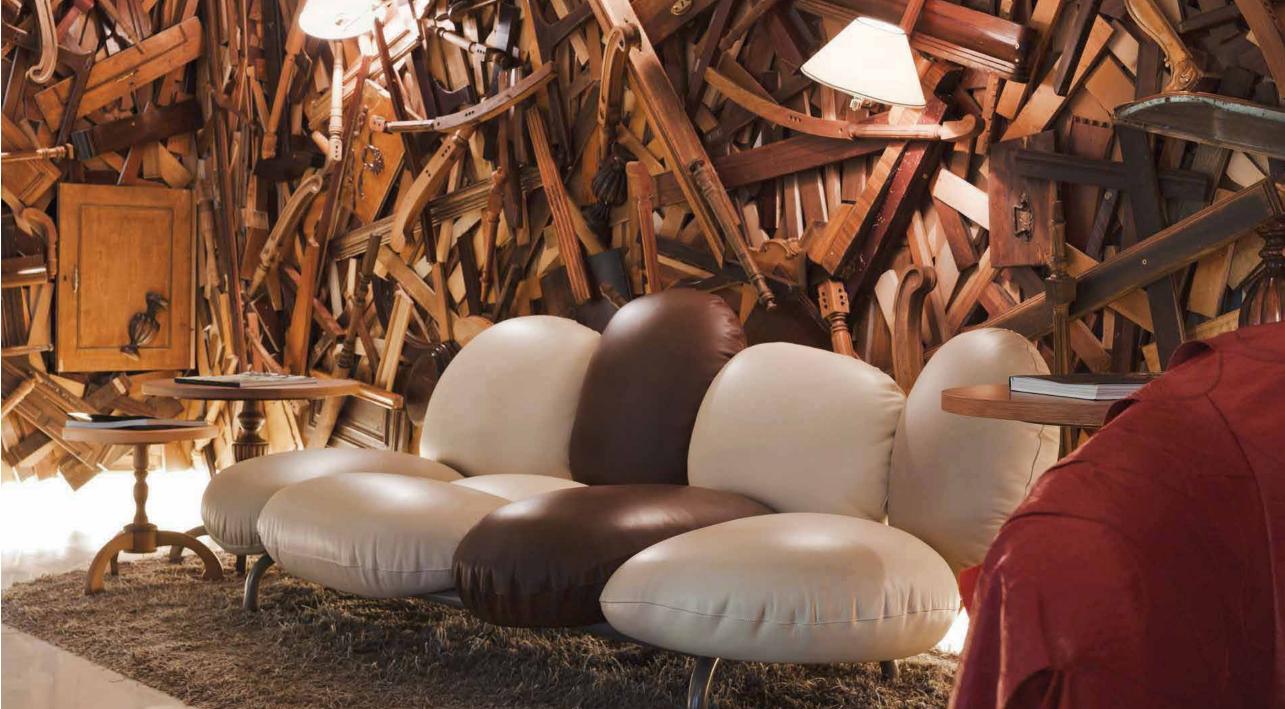

### "FAVELA" ART INSTALLATION

FAVELA WALLS AND COLUMNS,
MADE FROM RECLAIMED WOOD,
APPEAR TO EXPAND THREE DIMENSIONALLY,
IN A NEW, NEVER DONE BEFORE WAY