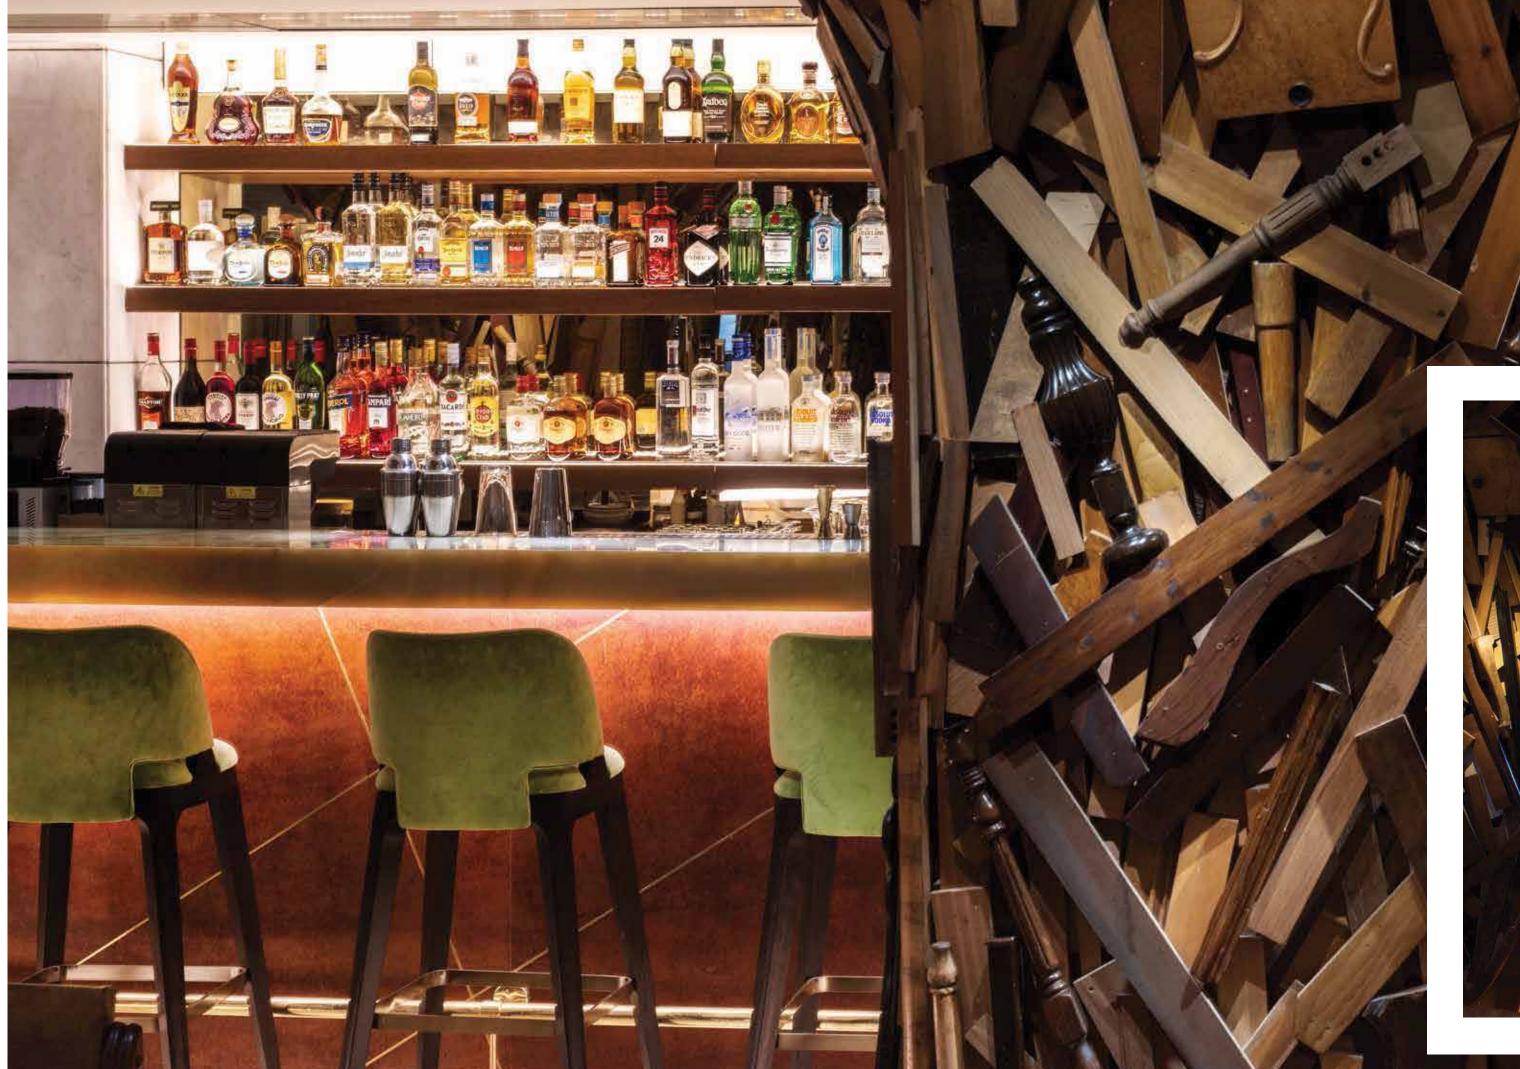

### "FAVELA" ART INSTALLATION

FAVELA WALLS AND COLUMNS,
MADE FROM RECLAIMED WOOD,
APPEAR TO EXPAND THREE DIMENSIONALLY,
IN A NEW, NEVER DONE BEFORE WAY