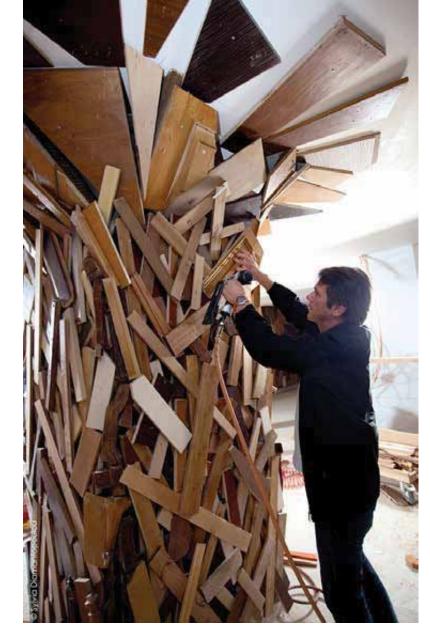

### "FAVELA" ART INSTALLATION

FAVELA WALLS AND COLUMNS,
MADE FROM RECLAIMED WOOD,
APPEAR TO EXPAND THREE DIMENSIONALLY,
IN A NEW, NEVER DONE BEFORE WAY