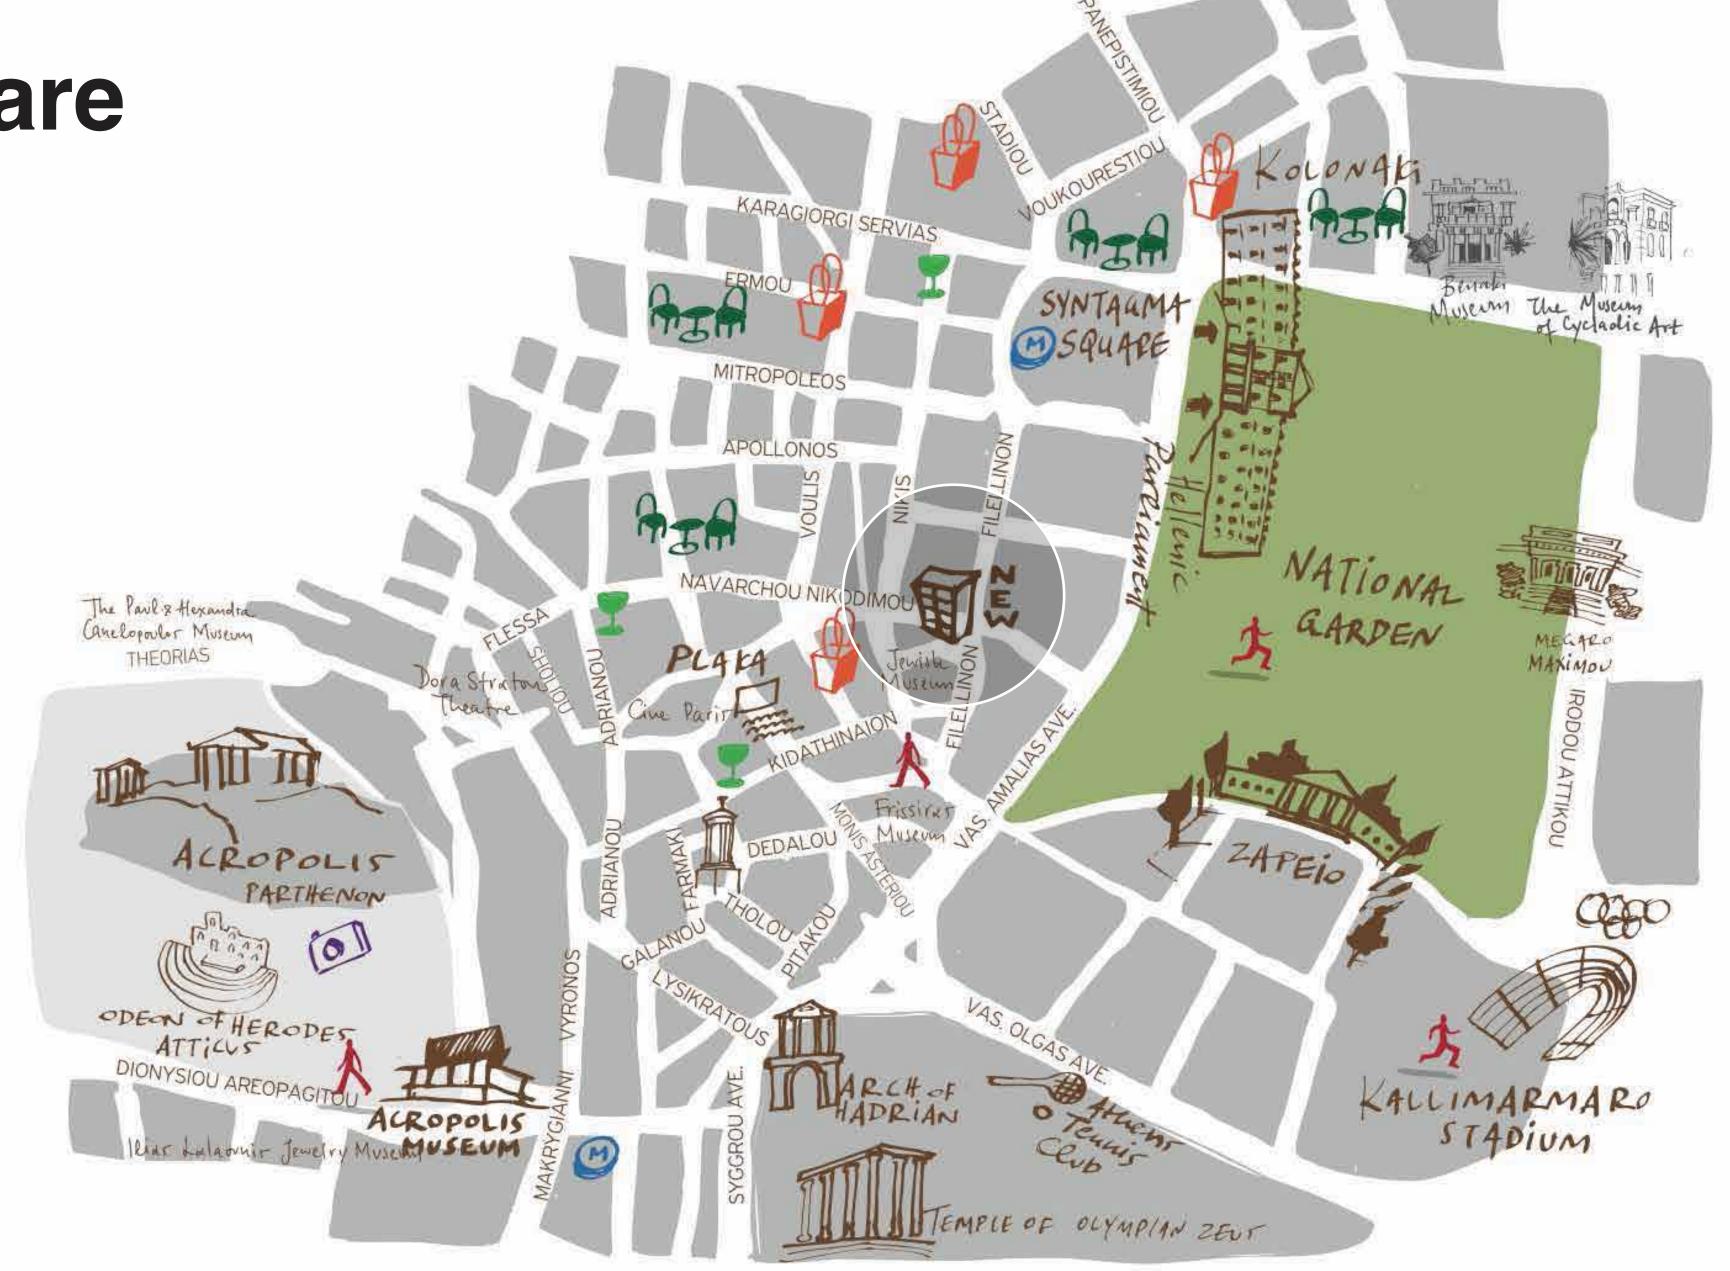

### Where we are













### Restaurant











# Signatures



















ROOM
ART INSTALLATION
POSTCARDS







ROOM ART INSTALLATION KARAGKIOZIS

# Superior Plus Room







## Junior Suites







# Bathrooms

































# Wellness









# Gym















### "FAVELA" ART INSTALLATION

FAVELA WALLS AND COLUMNS,
MADE FROM RECLAIMED WOOD,
APPEAR TO EXPAND THREE DIMENSIONALLY,
IN A NEW, NEVER DONE BEFORE WAY





### Chairs into Art

**BEFORE** 









### 79 Rooms & Suites



member of YES!Hotels







16, Filellinon Street 10557 Athens-Greece Tel: +30 210 3273000 rsv@yeshotels.gr yeshotels.gr STANDARD ROOMS from 20sqm
SUPERIOR ROOMS from 25sqm
SUPERIOR PLUS ROOMS from 25sqm
STUDIOS from 30sqm
JUNIOR SUITES from 35sqm

PENTHOUSE SUITE 7th floor

CONNECTING ROOMS