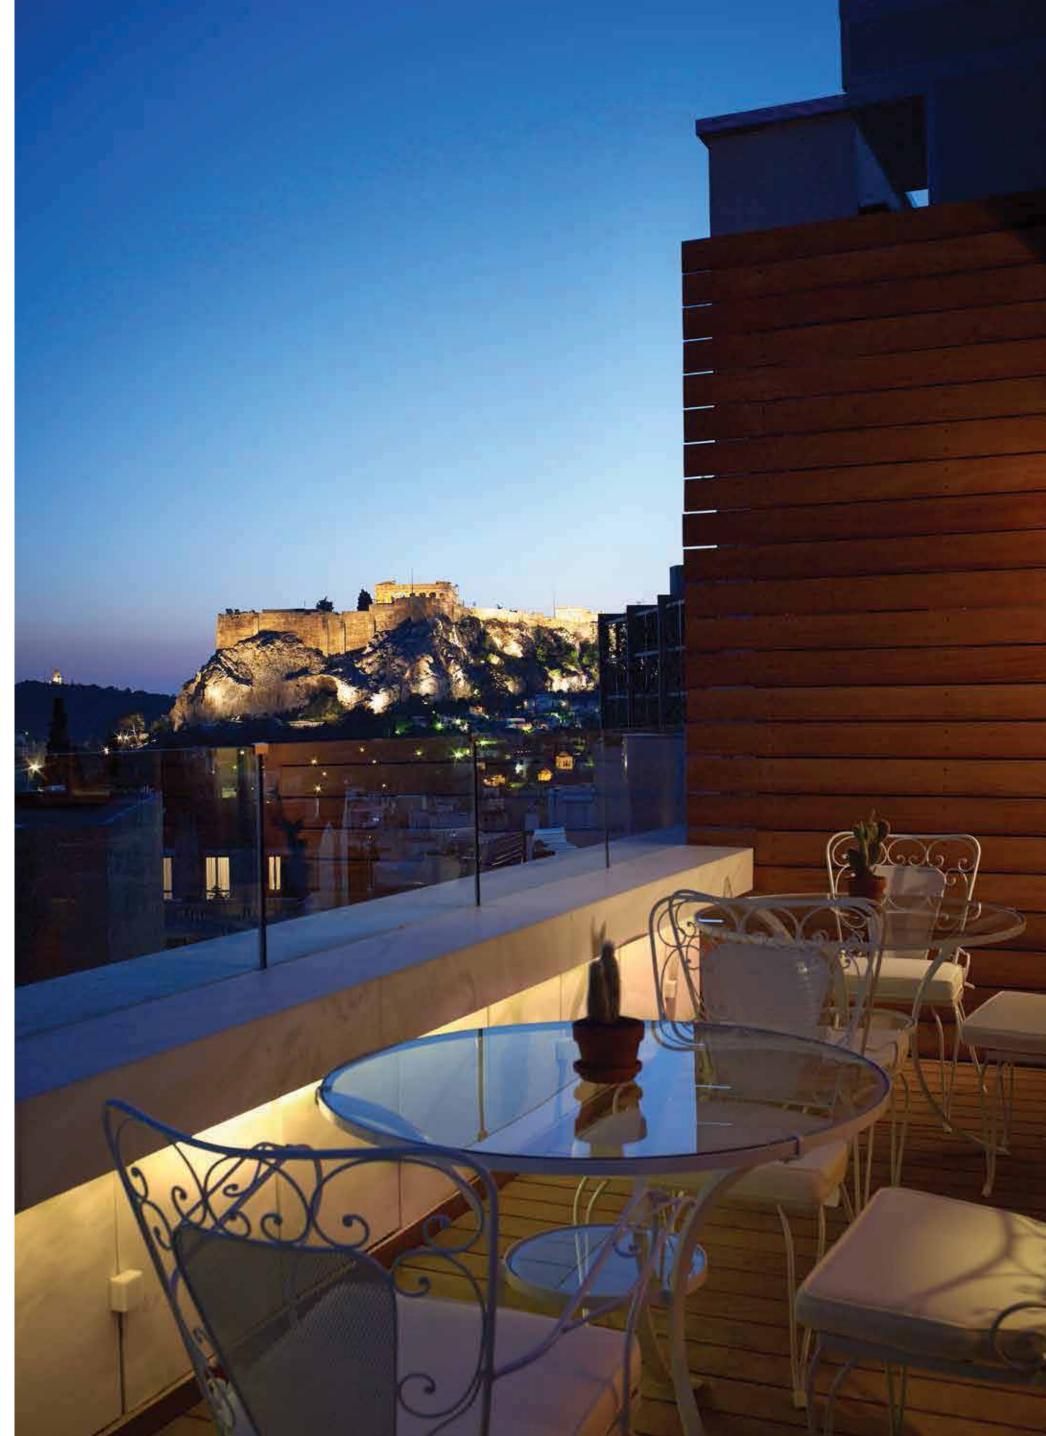

### Where we are













### Restaurant











# Signatures



















ROOM
ART INSTALLATION
POSTCARDS







ROOM ART INSTALLATION KARAGKIOZIS

# Superior Plus Room







## Junior Suites







# Bathrooms

































# Wellness









# Gym















### "FAVELA" ART INSTALLATION

FAVELA WALLS AND COLUMNS,
MADE FROM RECLAIMED WOOD,
APPEAR TO EXPAND THREE DIMENSIONALLY,
IN A NEW, NEVER DONE BEFORE WAY





### Chairs into Art

**BEFORE** 









### 79 Rooms & Suites



member of YES!Hotels







16, Filellinon Street 10557 Athens-Greece Tel: +30 210 3273000 rsv@yeshotels.gr yeshotels.gr STANDARD ROOMS from 20sqm
SUPERIOR ROOMS from 25sqm
SUPERIOR PLUS ROOMS from 25sqm
STUDIOS from 30sqm
JUNIOR SUITES from 35sqm

PENTHOUSE SUITE 7th floor

CONNECTING ROOMS one on each floor
NEW TASTE RESTAURANT street level
ART LOUNGE RESTAURANT 7th floor
NEW SENSE Treatment rooms
GYM

#### **UNIQUE SELLING POINTS**

CENTRAL LOCATION near all major city landmarks

PENTHOUSE SUITE with a unique acropolis view