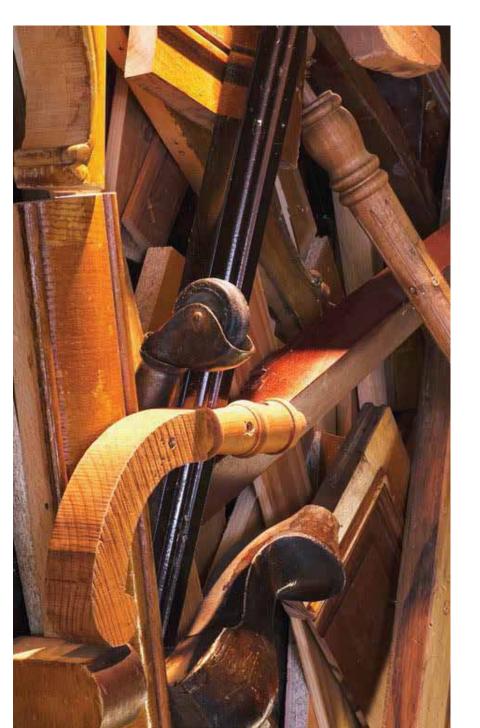

### "FAVELA" ART INSTALLATION

FAVELA WALLS AND COLUMNS,
MADE FROM RECLAIMED WOOD,
APPEAR TO EXPAND THREE DIMENSIONALLY,
IN A NEW, NEVER DONE BEFORE WAY