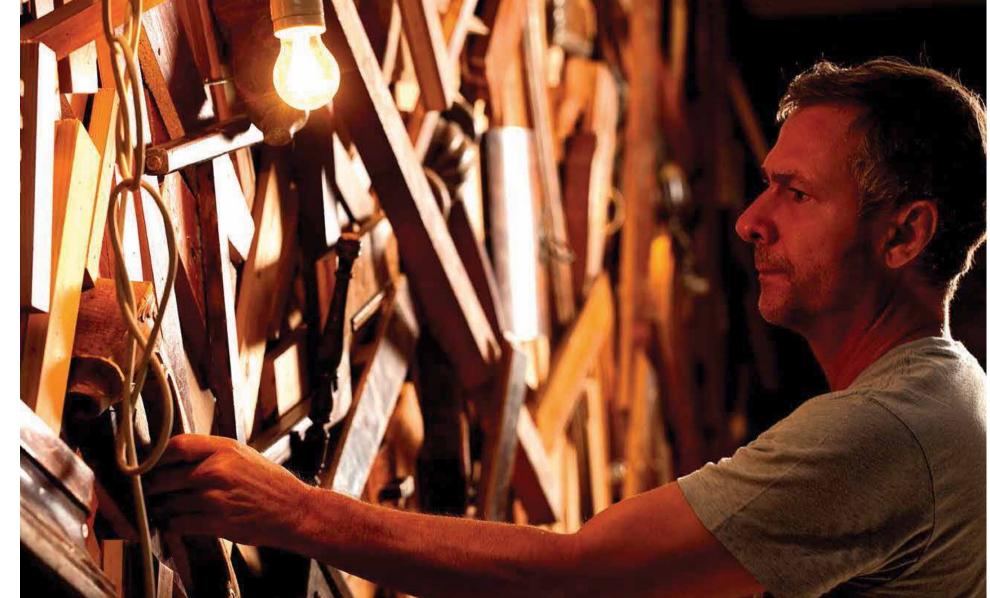

### "FAVELA" ART INSTALLATION

FAVELA WALLS AND COLUMNS,
MADE FROM RECLAIMED WOOD,
APPEAR TO EXPAND THREE DIMENSIONALLY,
IN A NEW, NEVER DONE BEFORE WAY