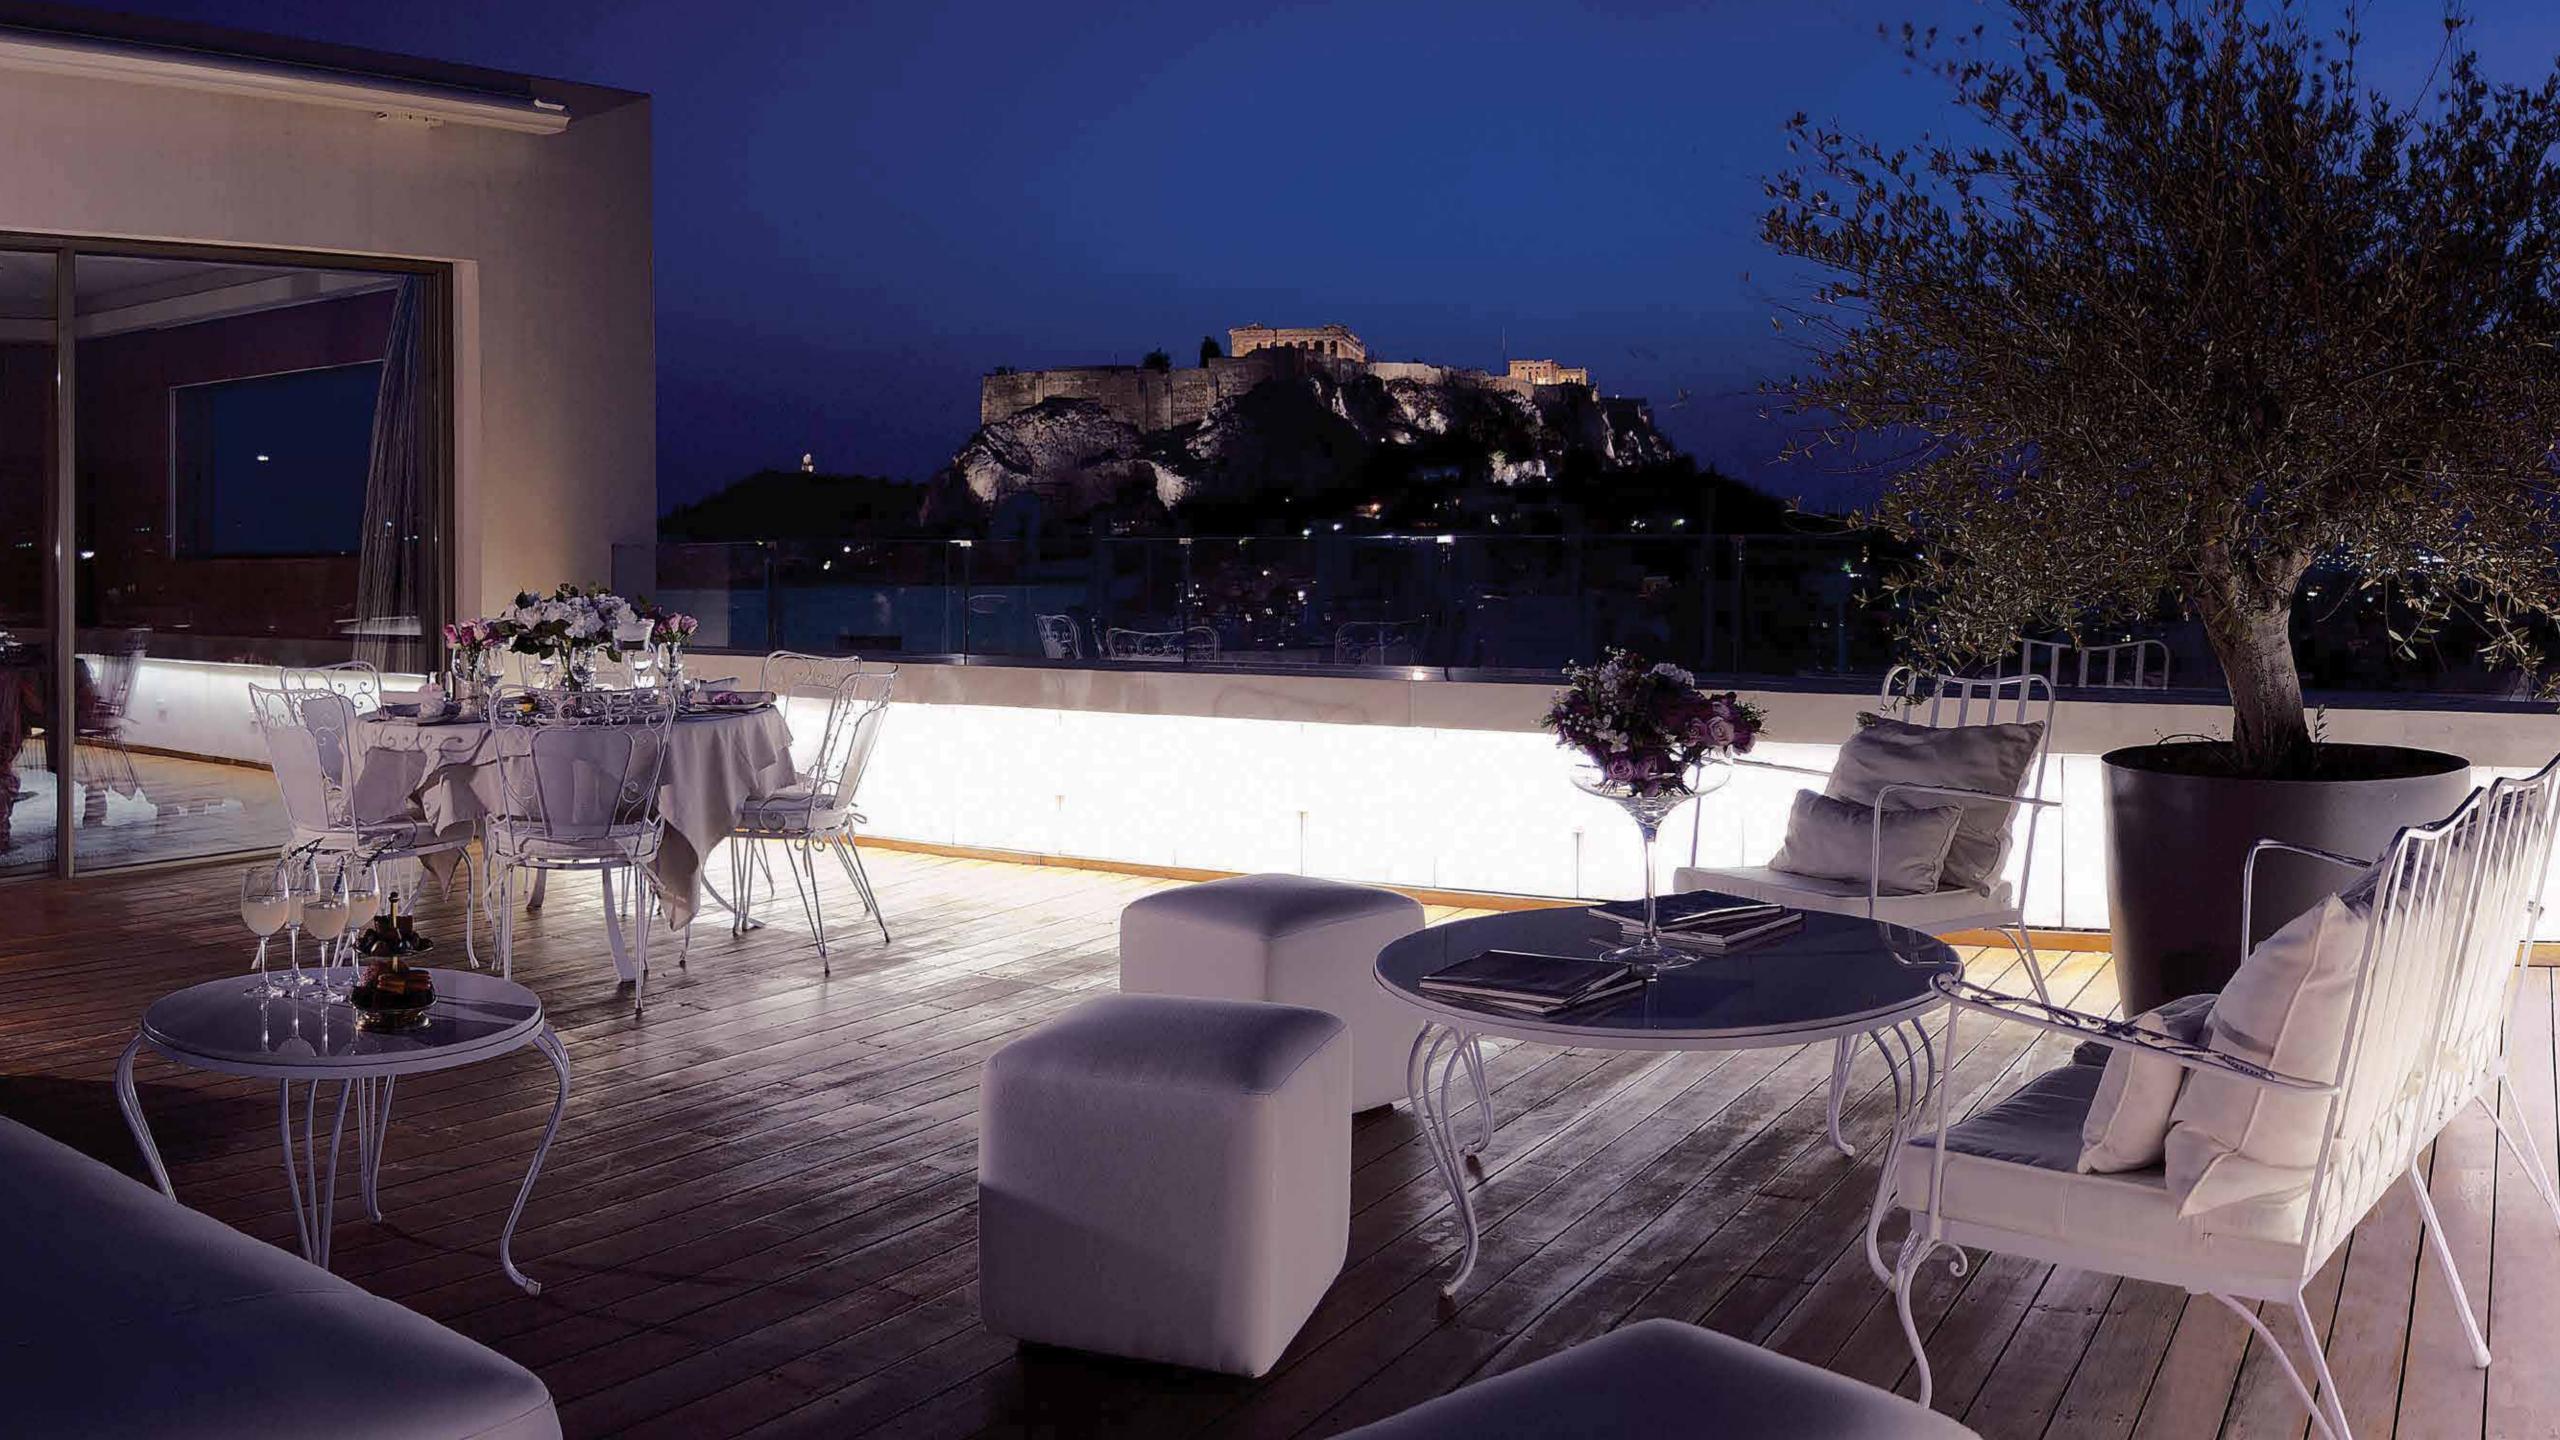

PENTHOUSE SUITE 7th floor

CONNECTING ROOMS one on each floor
NEW TASTE RESTAURANT street level
ART LOUNGE RESTAURANT 7th floor
NEW SENSE Treatment rooms
GYM

#### **UNIQUE SELLING POINTS**

CENTRAL LOCATION near all major city landmarks

PENTHOUSE SUITE with a unique acropolis view and magical sunset

ORIGINAL PIECES OF CONTEMPORARY ART,

ART INSTALLATIONS & HANDMADE DESIGN FURNITURE

ROOFTOP LOUNGE RESTAURANT with city panoramic views