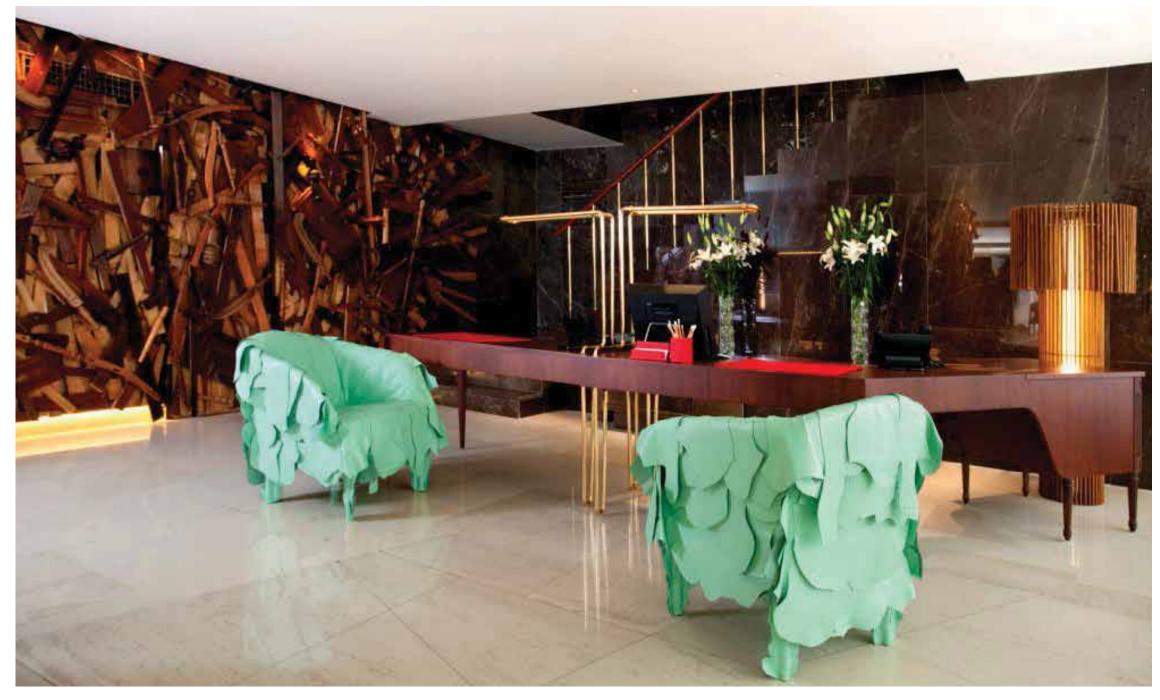

### "FAVELA" ART INSTALLATION

FAVELA WALLS AND COLUMNS,
MADE FROM RECLAIMED WOOD,
APPEAR TO EXPAND THREE DIMENSIONALLY,
IN A NEW, NEVER DONE BEFORE WAY