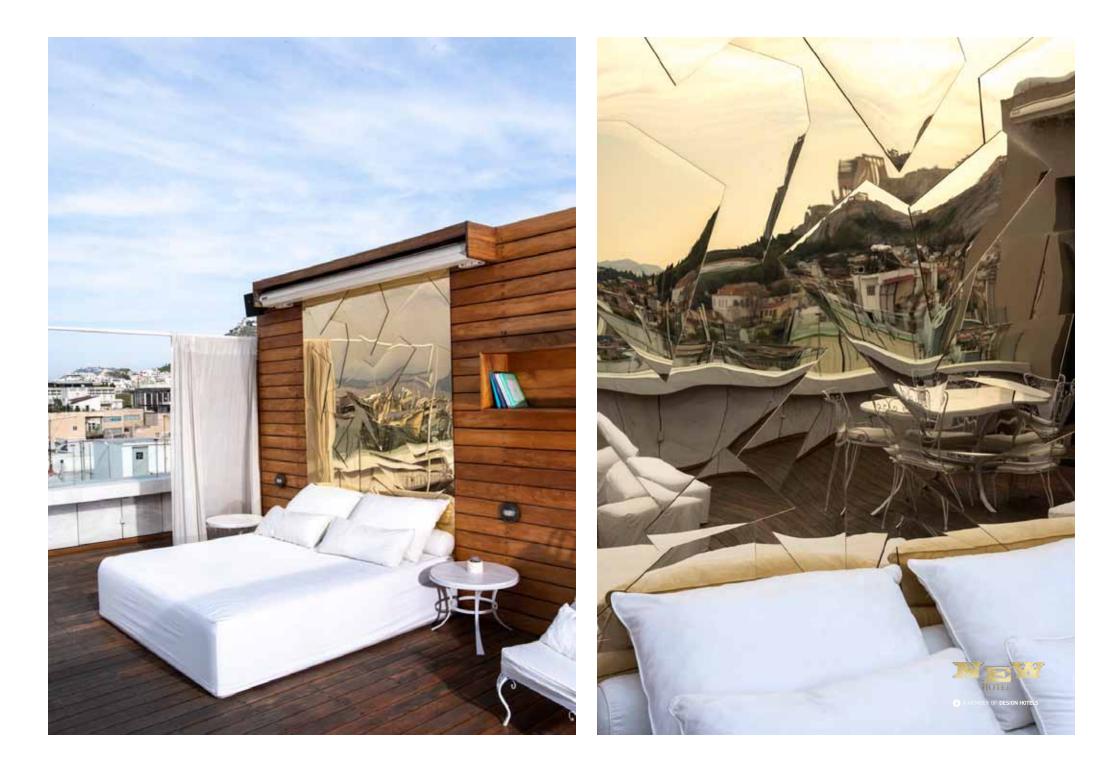

(I) A MEMBER OF DESIGN HOTELS

Master bedroom with spectacular Acropolis view Living & Dining area En suite bathroom & rain shower Signature bath amenities High tech audio - video equipment Handmade design furniture Art Library Iroko wood floors indoor & outdoor Curated collection of photography Spacious terrace with sitting, dining area & outdoor bedroom setup Available for private events & gatherings Stunning view of Acropolis & Lycabettus hill