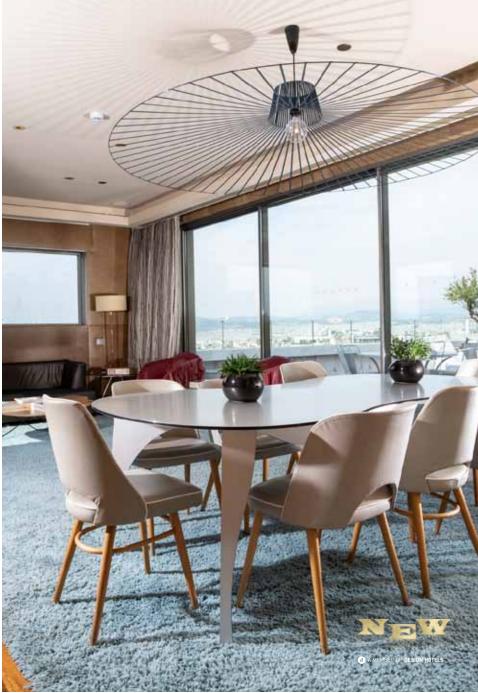

(I) A MEMBER OF DESIGN HOTELS

Master bedroom with spectacular Acropolis view Living & Dining area En suite bathroom & rain shower Signature bath amenities High tech audio - video equipment Handmade design furniture Art Library Iroko wood floors indoor & outdoor Curated collection of photography Spacious terrace with sitting, dining area & outdoor bedroom setup Available for private events & gatherings Stunning view of Acropolis & Lycabettus hill