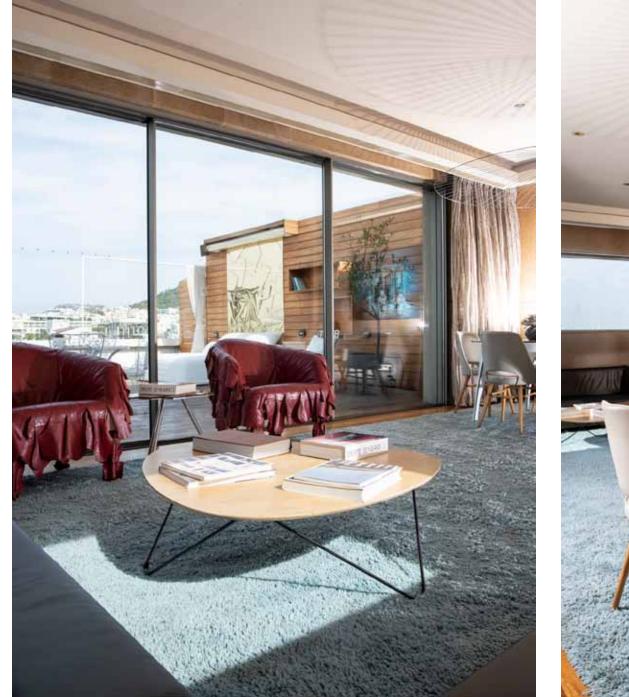

(I) A MEMBER OF DESIGN HOTELS

Master bedroom with spectacular Acropolis view Living & Dining area En suite bathroom & rain shower Signature bath amenities High tech audio - video equipment Handmade design furniture Art Library Iroko wood floors indoor & outdoor Curated collection of photography Spacious terrace with sitting, dining area & outdoor bedroom setup Available for private events & gatherings Stunning view of Acropolis & Lycabettus hill