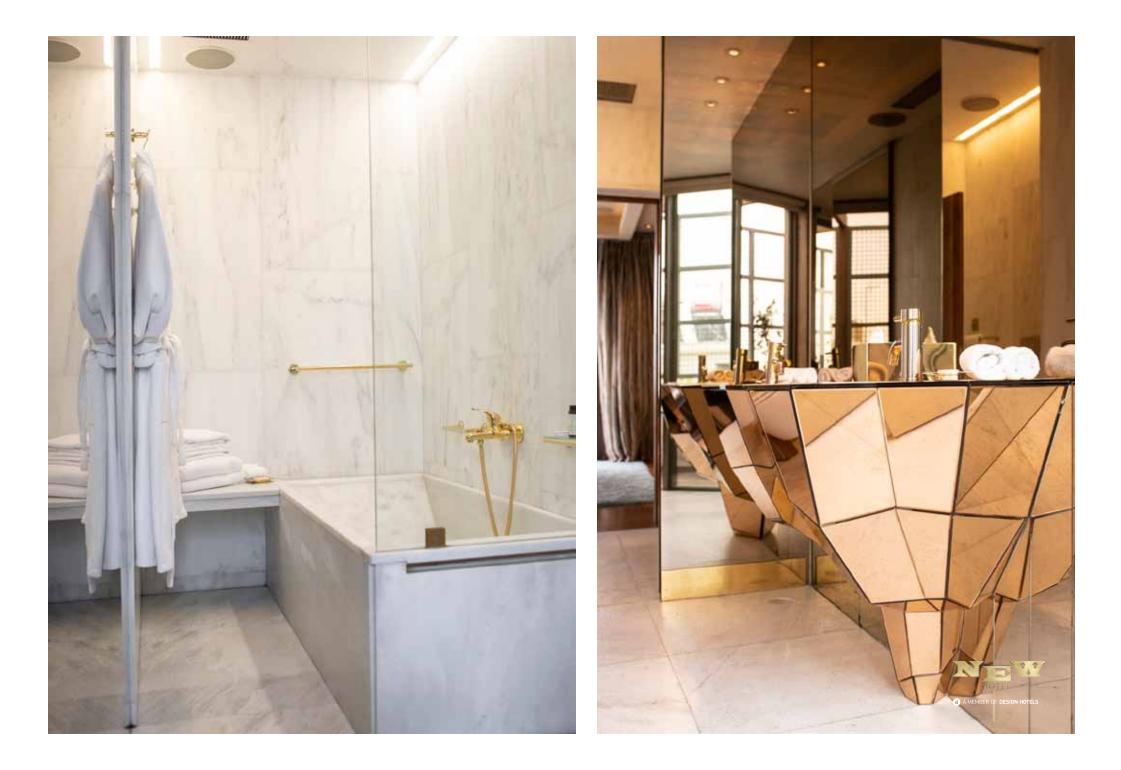

(I) A MEMBER OF DESIGN HOTELS

Master bedroom with spectacular Acropolis view Living & Dining area En suite bathroom & rain shower Signature bath amenities High tech audio - video equipment Handmade design furniture Art Library Iroko wood floors indoor & outdoor Curated collection of photography Spacious terrace with sitting, dining area & outdoor bedroom setup Available for private events & gatherings Stunning view of Acropolis & Lycabettus hill