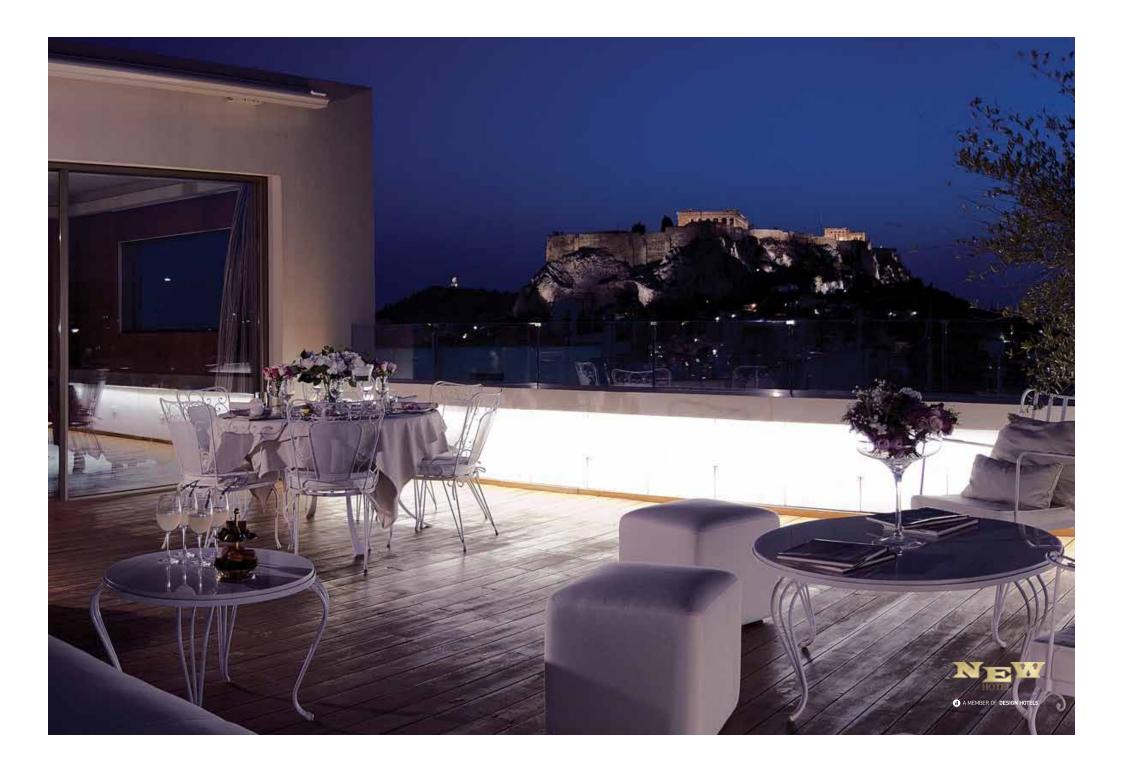

(I) A MEMBER OF DESIGN HOTELS

Master bedroom with spectacular Acropolis view Living & Dining area En suite bathroom & rain shower Signature bath amenities High tech audio - video equipment Handmade design furniture Art Library Iroko wood floors indoor & outdoor Curated collection of photography Spacious terrace with sitting, dining area & outdoor bedroom setup Available for private events & gatherings Stunning view of Acropolis & Lycabettus hill