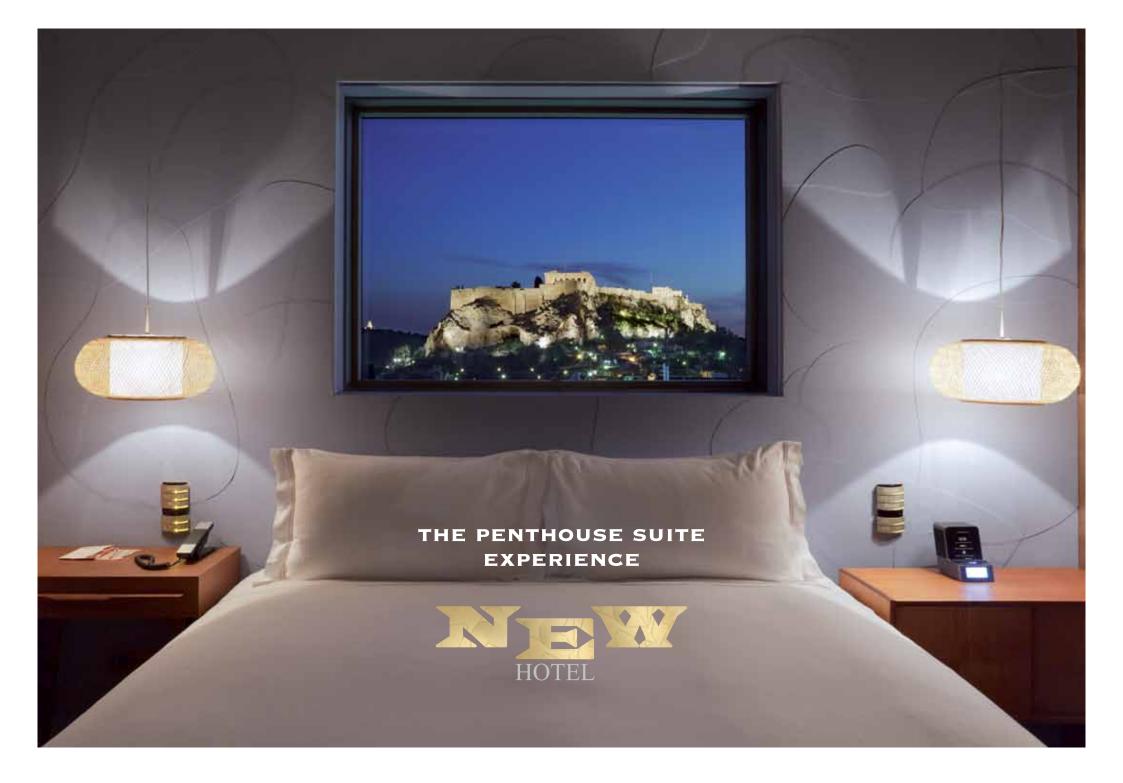

(I) A MEMBER OF DESIGN HOTELS

Master bedroom with spectacular Acropolis view Living & Dining area En suite bathroom & rain shower Signature bath amenities High tech audio - video equipment Handmade design furniture Art Library Iroko wood floors indoor & outdoor Curated collection of photography Spacious terrace with sitting, dining area & outdoor bedroom setup Available for private events & gatherings Stunning view of Acropolis & Lycabettus hill