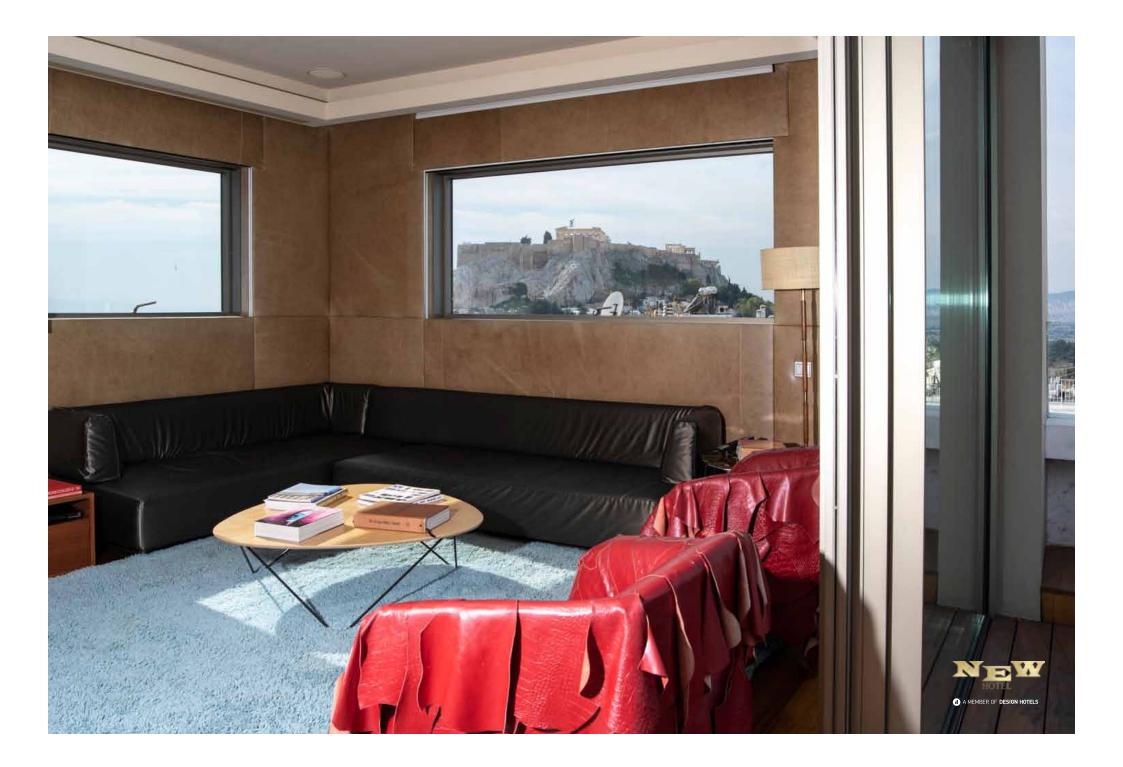

(I) A MEMBER OF DESIGN HOTELS

Master bedroom with spectacular Acropolis view Living & Dining area En suite bathroom & rain shower Signature bath amenities High tech audio - video equipment Handmade design furniture Art Library Iroko wood floors indoor & outdoor Curated collection of photography Spacious terrace with sitting, dining area & outdoor bedroom setup Available for private events & gatherings Stunning view of Acropolis & Lycabettus hill