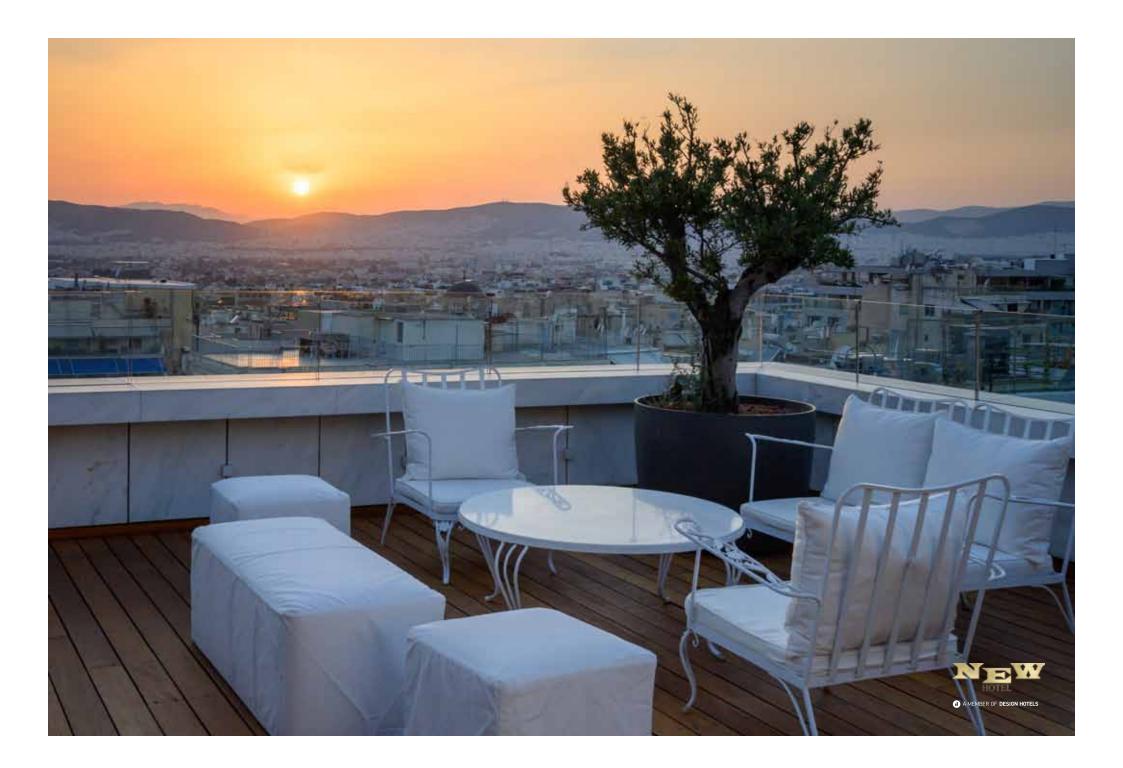

(I) A MEMBER OF DESIGN HOTELS

Master bedroom with spectacular Acropolis view Living & Dining area En suite bathroom & rain shower Signature bath amenities High tech audio - video equipment Handmade design furniture Art Library Iroko wood floors indoor & outdoor Curated collection of photography Spacious terrace with sitting, dining area & outdoor bedroom setup Available for private events & gatherings Stunning view of Acropolis & Lycabettus hill