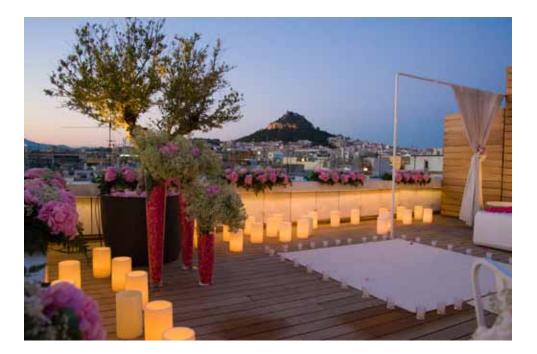

(I) A MEMBER OF DESIGN HOTELS

Master bedroom with spectacular Acropolis view Living & Dining area En suite bathroom & rain shower Signature bath amenities High tech audio - video equipment Handmade design furniture Art Library Iroko wood floors indoor & outdoor Curated collection of photography Spacious terrace with sitting, dining area & outdoor bedroom setup Available for private events & gatherings Stunning view of Acropolis & Lycabettus hill