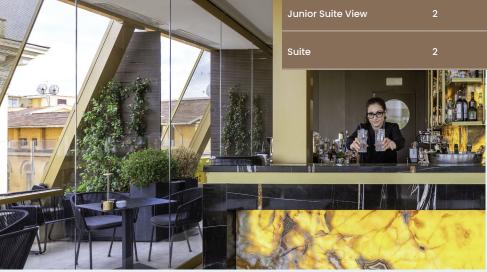

## **ROOFTOP BAR**

(6<sup>TH</sup> AND 7<sup>TH</sup> FLOOR)

An open-air lounge with a spectacular bar counter facing the old centre of Rome and the Tiber River.

## **ALTO**

Alto Ristorante offers an original fish menu where the quality of the raw material is the protagonist of the kitchen. An elegant environment, with attentive service and the beauties of Rome that accompany the lunch and dinner of the diners.