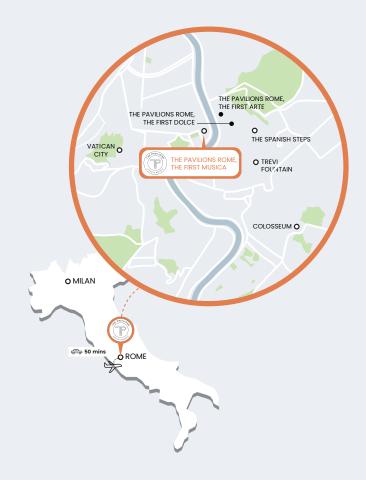

The Pavilions Rome, The First Musica is I ocated along the banks of the Tiber River in the elegant Prati neighbourhood, a 10 min walk from The Spanish Steps with its elegant shops and a short walk to the St. Peter's Basilica at the Vatican.