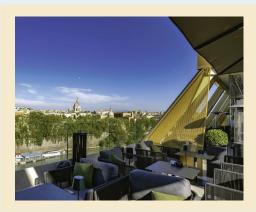

Vibrant

## **ROOFTOP BAR**

(6<sup>TH</sup> AND 7<sup>TH</sup> FLOOR)

An open-air lounge with a spectacular bar counter facing the old centre of Rome and the Tiber River.